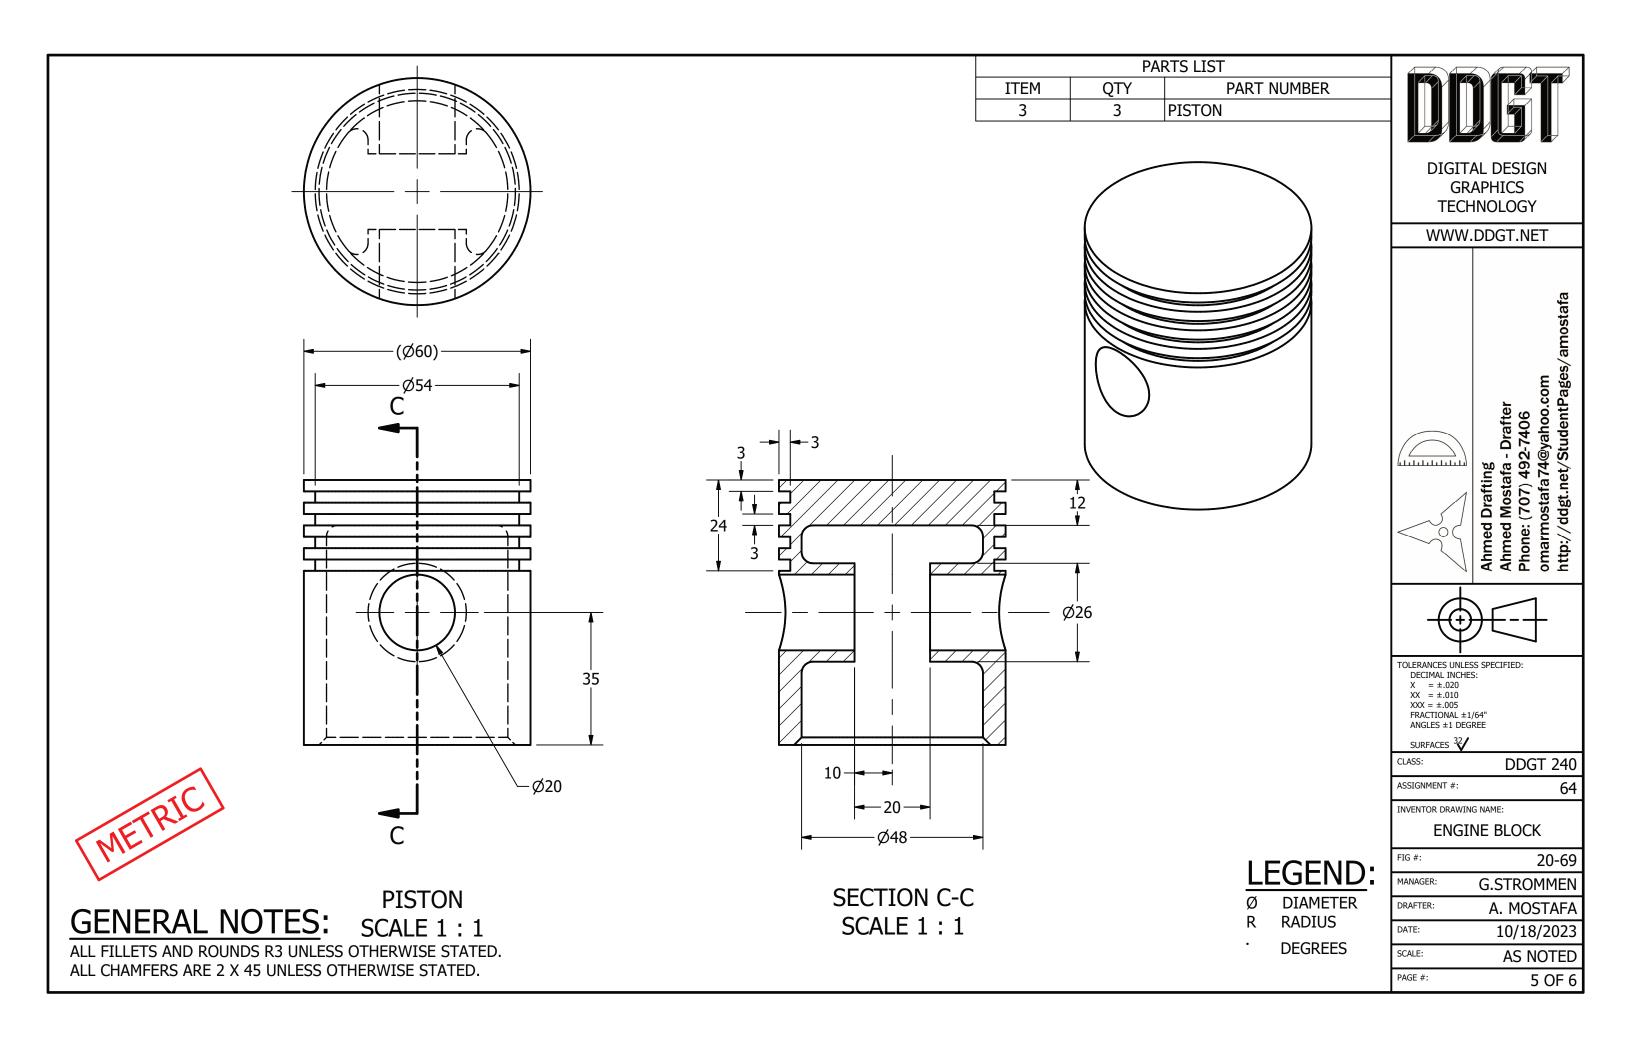

| PARTS LIST |     |                       |          |       |  |  |
|------------|-----|-----------------------|----------|-------|--|--|
| ITEM       | QTY | PART NUMBER           | MATERIAL |       |  |  |
| 1          | 1   | ENGINE BLOCK          | ALUMINUM |       |  |  |
| 2          | 1   | CRANK SHAFT           | STEEL    |       |  |  |
| 3          | 3   | PISTON                | STEEL    |       |  |  |
| 5          | 3   | PISTON PIN            | STEEL    |       |  |  |
| 4          | 3   | CONNECTING ROD        | STEEL    |       |  |  |
| 4.1        | 1   | CONNECTING ROD TOP    | STEEL    |       |  |  |
| 4.2        | 1   | CONNECTING ROD BOTTOM | STEEL    |       |  |  |
| 4.3        | 2   | HEX HEAD SCREW        | STEEL    | 9128  |  |  |
|            |     |                       |          | Class |  |  |
|            |     |                       |          |       |  |  |