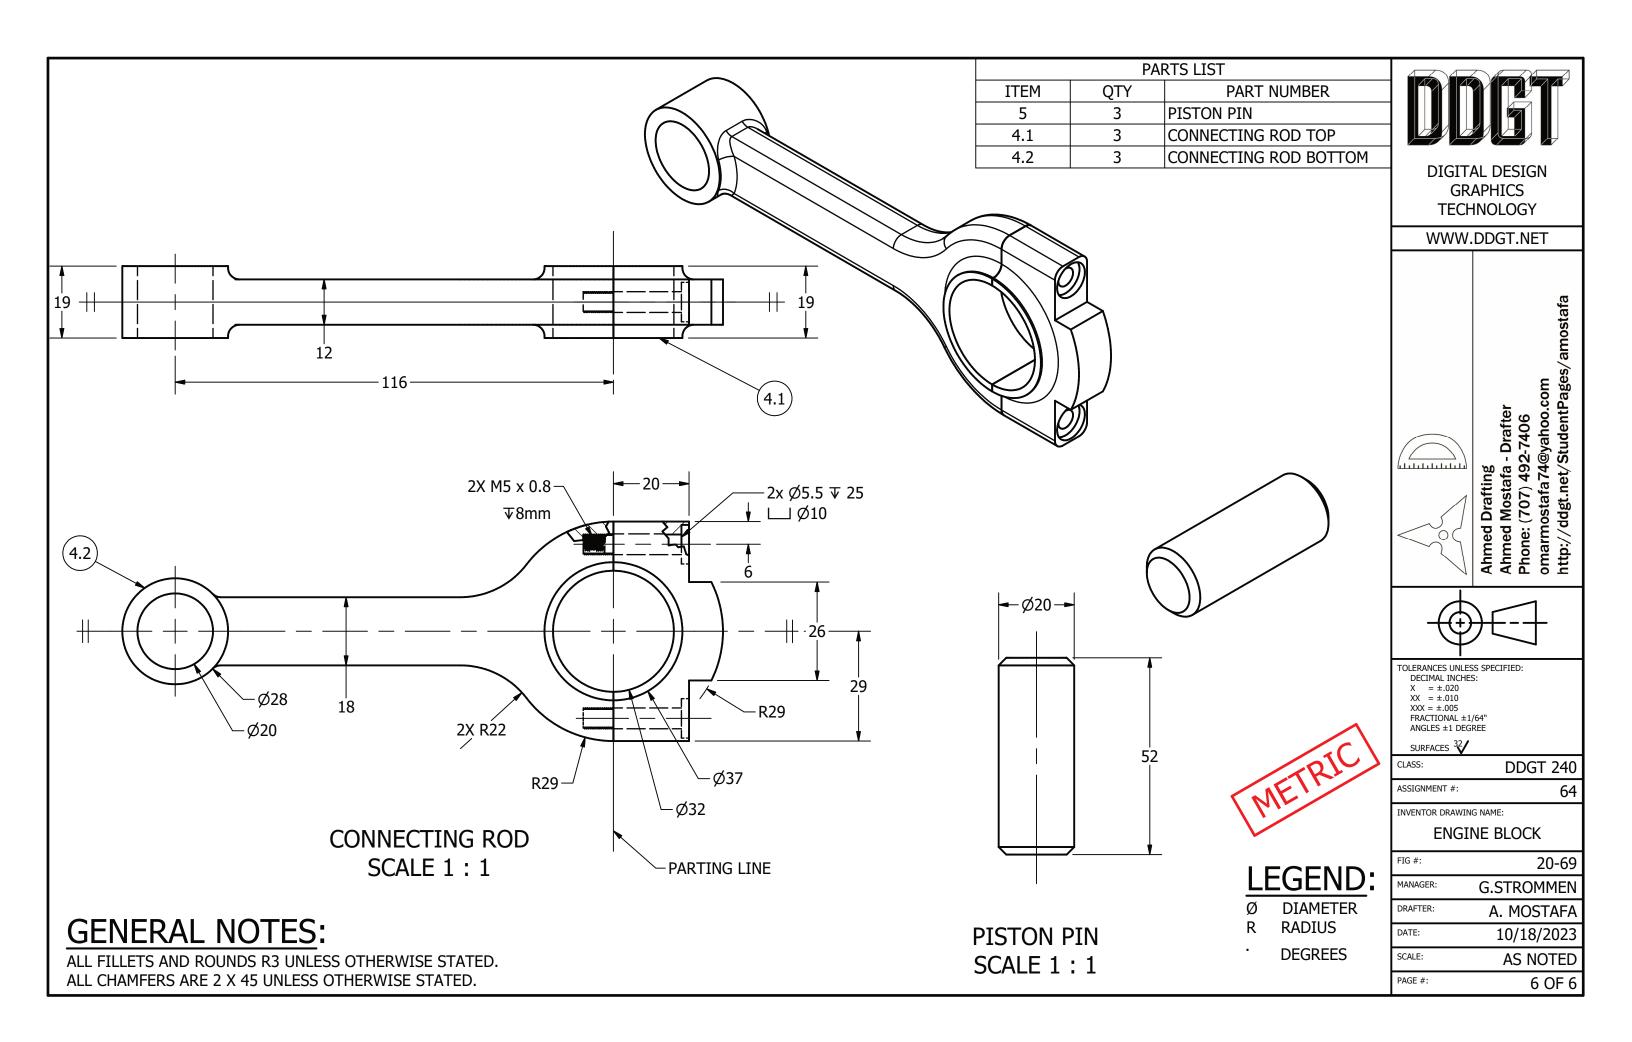

| PARTS LIST |     |                       |          |       |  |  |
|------------|-----|-----------------------|----------|-------|--|--|
| ITEM       | QTY | PART NUMBER           | MATERIAL |       |  |  |
| 1          | 1   | ENGINE BLOCK          | ALUMINUM |       |  |  |
| 2          | 1   | CRANK SHAFT           | STEEL    |       |  |  |
| 3          | 3   | PISTON                | STEEL    |       |  |  |
| 5          | 3   | PISTON PIN            | STEEL    |       |  |  |
| 4          | 3   | CONNECTING ROD        | STEEL    |       |  |  |
| 4.1        | 1   | CONNECTING ROD TOP    | STEEL    |       |  |  |
| 4.2        | 1   | CONNECTING ROD BOTTOM | STEEL    |       |  |  |
| 4.3        | 2   | HEX HEAD SCREW        | STEEL    | 9128  |  |  |
|            |     |                       |          | Class |  |  |
|            |     |                       |          |       |  |  |