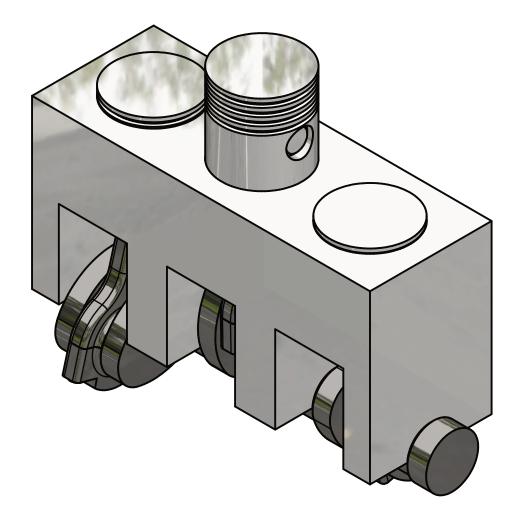

**GENERAL NOTES:** 

ENGINE BLOCK ASSEMBLED SCALE 1 / 2

ALL FILLETS AND ROUNDS R3 UNLESS OTHERWISE STATED. ALL CHAMFERS ARE 2 X 45 UNLESS OTHERWISE STATED.

|                       | D/  | RTS LIST                                   |                                                              |                                                                       |  |
|-----------------------|-----|--------------------------------------------|--------------------------------------------------------------|-----------------------------------------------------------------------|--|
| ITEM                  | QTY | PART NUMBER                                |                                                              |                                                                       |  |
| 1                     | 1   | ENGINE BLOCK                               |                                                              |                                                                       |  |
| 3                     | 3   | PISTON                                     |                                                              |                                                                       |  |
| 5                     | 3   | PISTON PIN                                 |                                                              |                                                                       |  |
| 2                     | 1   | CRANK SHAFT                                |                                                              | AL DESIGN                                                             |  |
| 4                     | 3   | CONNECTING ROD                             | -                                                            | APHICS                                                                |  |
| 4.1                   | 1   | CONNECTING ROD TOP                         |                                                              | INOLOGY                                                               |  |
| 4.2                   | 1   | CONNECTING ROD BOTTOM                      | WWW.                                                         | DDGT.NET                                                              |  |
| 4.3                   | 2   | HEX HEAD SCREW                             |                                                              |                                                                       |  |
|                       |     | 4.2                                        |                                                              | S:<br>REE<br>DDGT 240<br>64<br>G NAME:<br>NE BLOCK                    |  |
| ROD SUE<br>Cale 1 / 2 |     | BLY<br>Ø DIAMETER<br>R RADIUS<br>· DEGREES | FIG #:<br>MANAGER:<br>DRAFTER:<br>DATE:<br>SCALE:<br>PAGE #: | 20-69<br>G.STROMMEN<br>A. MOSTAFA<br>10/18/2023<br>AS NOTED<br>2 OF 6 |  |