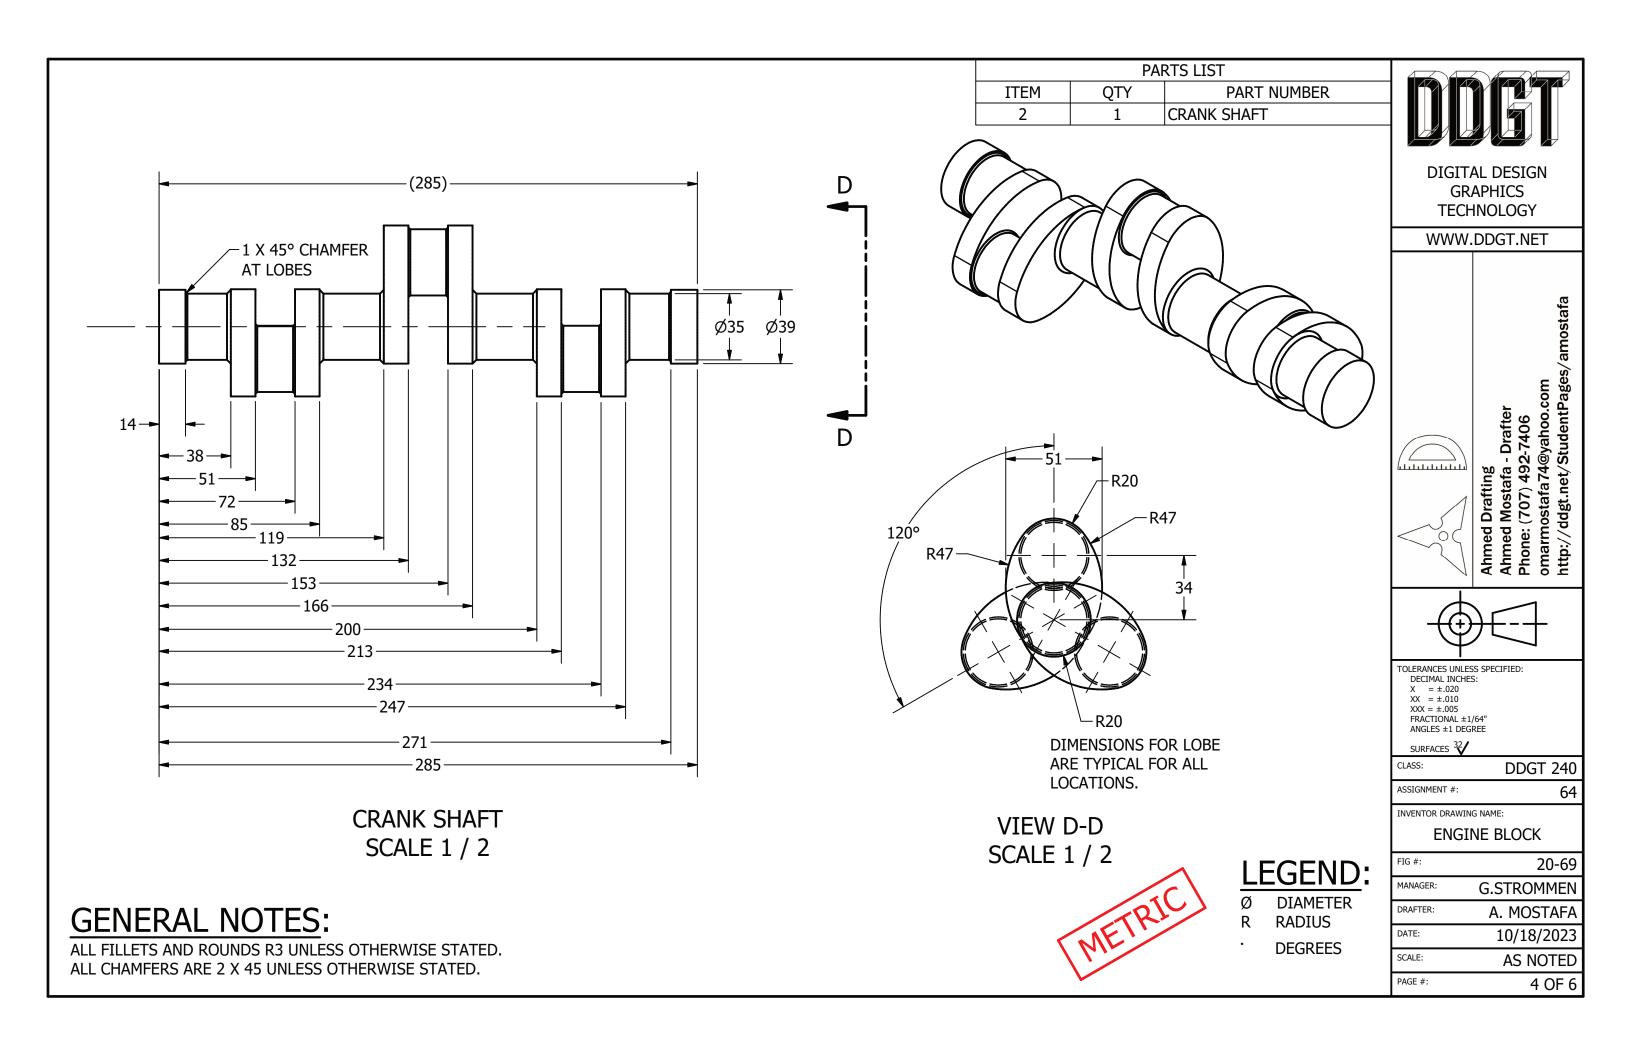

**GENERAL NOTES:** 

ENGINE BLOCK ASSEMBLED SCALE 1 / 2

ALL FILLETS AND ROUNDS R3 UNLESS OTHERWISE STATED. ALL CHAMFERS ARE 2 X 45 UNLESS OTHERWISE STATED.

|                       | D/  | RTS LIST                                   |                                                              |                                                                       |  |
|-----------------------|-----|--------------------------------------------|--------------------------------------------------------------|-----------------------------------------------------------------------|--|
| ITEM                  | QTY | PART NUMBER                                |                                                              |                                                                       |  |
| 1                     | 1   | ENGINE BLOCK                               |                                                              |                                                                       |  |
| 3                     | 3   | PISTON                                     |                                                              |                                                                       |  |
| 5                     | 3   | PISTON PIN                                 |                                                              |                                                                       |  |
| 2                     | 1   | CRANK SHAFT                                |                                                              | AL DESIGN                                                             |  |
| 4                     | 3   | CONNECTING ROD                             | -                                                            | APHICS                                                                |  |
| 4.1                   | 1   | CONNECTING ROD TOP                         |                                                              | INOLOGY                                                               |  |
| 4.2                   | 1   | CONNECTING ROD BOTTOM                      | WWW.                                                         | DDGT.NET                                                              |  |
| 4.3                   | 2   | HEX HEAD SCREW                             |                                                              |                                                                       |  |
|                       |     | 4.2                                        |                                                              | S:<br>REE<br>DDGT 240<br>64<br>G NAME:<br>NE BLOCK                    |  |
| ROD SUE<br>Cale 1 / 2 |     | BLY<br>Ø DIAMETER<br>R RADIUS<br>· DEGREES | FIG #:<br>MANAGER:<br>DRAFTER:<br>DATE:<br>SCALE:<br>PAGE #: | 20-69<br>G.STROMMEN<br>A. MOSTAFA<br>10/18/2023<br>AS NOTED<br>2 OF 6 |  |