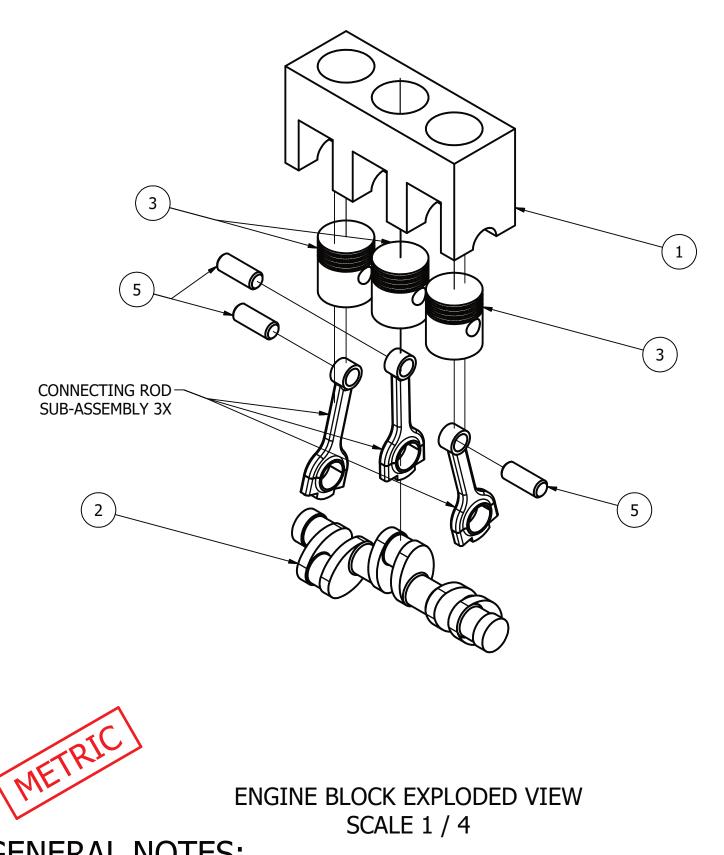

| PARTS LIST |     |                       |          |       |  |  |
|------------|-----|-----------------------|----------|-------|--|--|
| ITEM       | QTY | PART NUMBER           | MATERIAL |       |  |  |
| 1          | 1   | ENGINE BLOCK          | ALUMINUM |       |  |  |
| 2          | 1   | CRANK SHAFT           | STEEL    |       |  |  |
| 3          | 3   | PISTON                | STEEL    |       |  |  |
| 5          | 3   | PISTON PIN            | STEEL    |       |  |  |
| 4          | 3   | CONNECTING ROD        | STEEL    |       |  |  |
| 4.1        | 1   | CONNECTING ROD TOP    | STEEL    |       |  |  |
| 4.2        | 1   | CONNECTING ROD BOTTOM | STEEL    |       |  |  |
| 4.3        | 2   | HEX HEAD SCREW        | STEEL    | 9128  |  |  |
|            |     |                       |          | Class |  |  |
|            |     |                       |          |       |  |  |