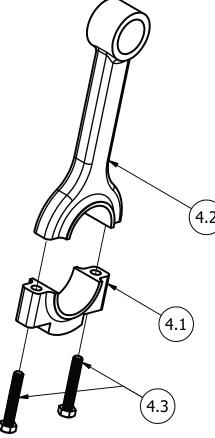

| PARTS LIST |     |                       |          |       |  |  |
|------------|-----|-----------------------|----------|-------|--|--|
| ITEM       | QTY | PART NUMBER           | MATERIAL |       |  |  |
| 1          | 1   | ENGINE BLOCK          | ALUMINUM |       |  |  |
| 2          | 1   | CRANK SHAFT           | STEEL    |       |  |  |
| 3          | 3   | PISTON                | STEEL    |       |  |  |
| 5          | 3   | PISTON PIN            | STEEL    |       |  |  |
| 4          | 3   | CONNECTING ROD        | STEEL    |       |  |  |
| 4.1        | 1   | CONNECTING ROD TOP    | STEEL    |       |  |  |
| 4.2        | 1   | CONNECTING ROD BOTTOM | STEEL    |       |  |  |
| 4.3        | 2   | HEX HEAD SCREW        | STEEL    | 9128  |  |  |
|            |     |                       |          | Class |  |  |
|            |     |                       |          |       |  |  |