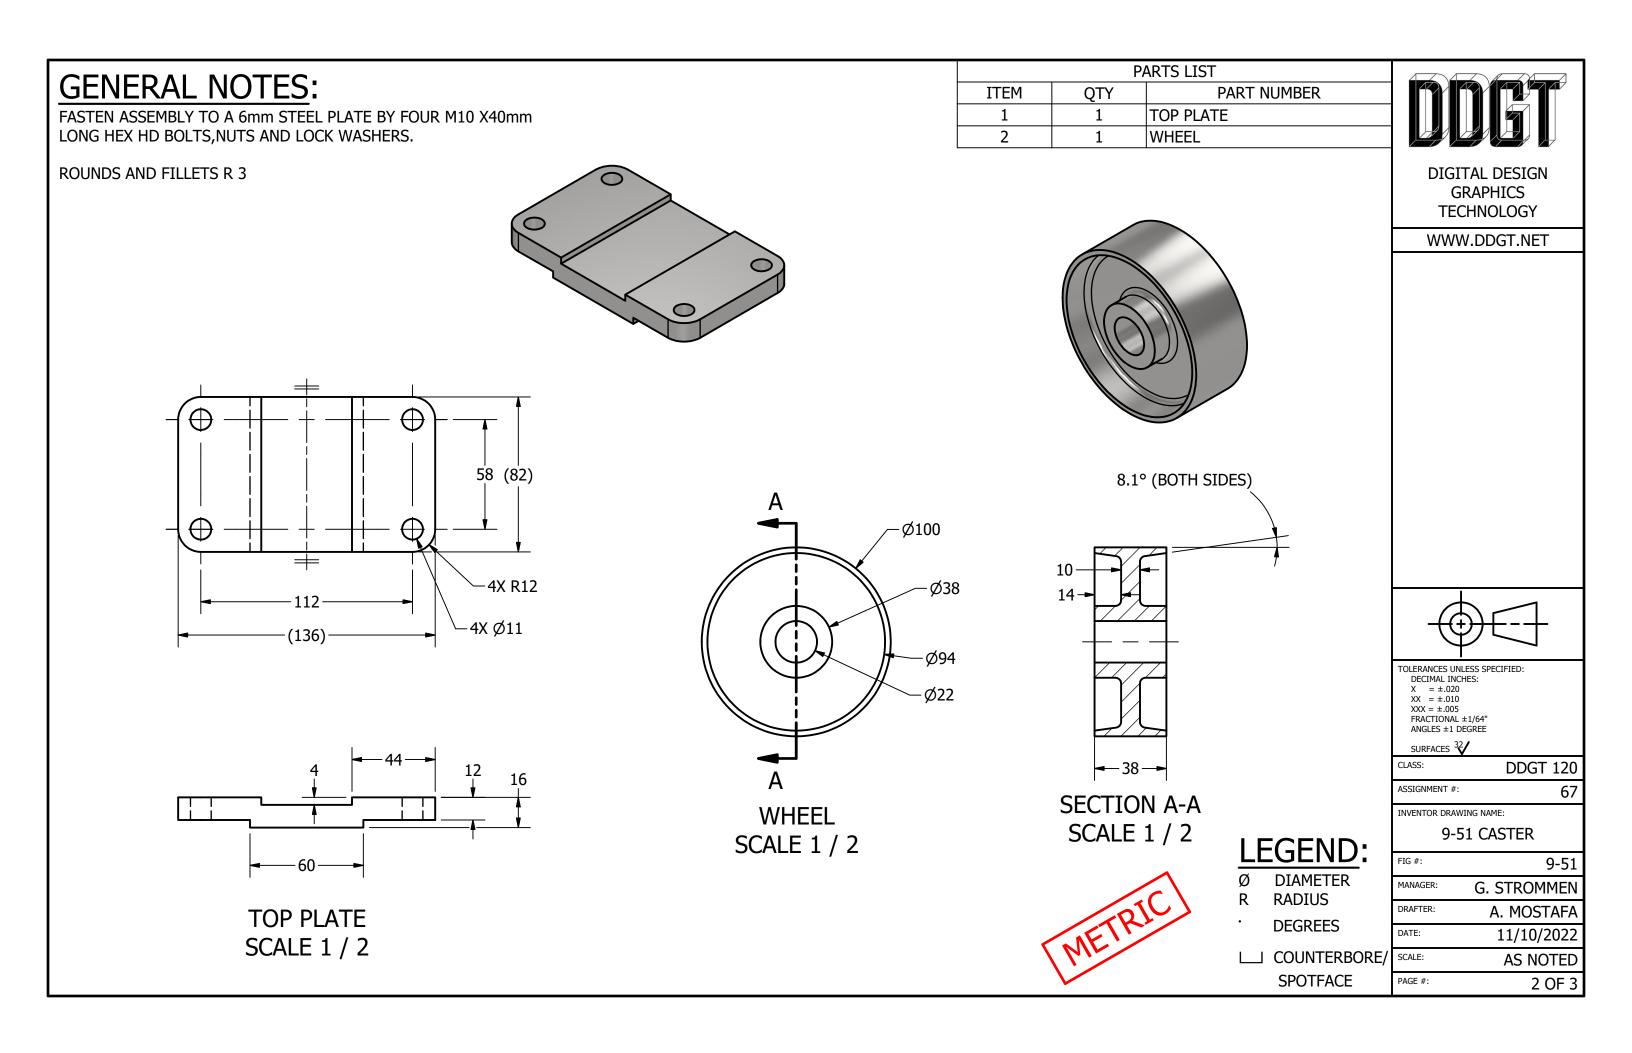

| ITTEM   QTY   PART NUMBER   MATERIAL     1   1   TOP PLATE   MALLEABLE IRON   DIGTTAL DESIGN     3   2   AXLE SUPPORT   MALLEABLE IRON   DIGTTAL DESIGN     4   1   AXLE   SAE 1020   GRAPHICS     5   2   BUSHING   BRONZE   DIGTTAL DESIGN     CASTER ASSEMBLY   CASTER ASSEMBLY   WWW.DDGT.NET     Nome   Caster ASSEMBLY   Caster ASSEMBLY   Caster ASSEMBLY     Caster ASSEMBLY   Caster ASSEMBLY   Caster ASSEMBLY   Caster ASSEMBLY     MEEN PARTS   MALEABLE RC   MALLEABLE RCN   Material     MEEN PARTS   MALEABLE RCN   MALEABLE RCN   Material     MEEN PARTS   MALEABLE RCN   Material   Material   Material     MEEN PARTS   MALEABLE   Material   Material   Material   Material   Material     MEEN PARTS   Material   Material   Material   Material   Material   Material     Material   Material   Material   Material   Material   Material   Material     Material   Material<                                                                                                                                                                                                                                                                                                                                                                                                                                                                                                                                                                                                                                                                                                                                                                                                                                                                                                                                                                                                                                                                                                                                                                                                                                                                                                                                                                                                                                                                                                                                                                                                          | PARTS LIST |     |       |                |                                                                                                                             |  |
|--------------------------------------------------------------------------------------------------------------------------------------------------------------------------------------------------------------------------------------------------------------------------------------------------------------------------------------------------------------------------------------------------------------------------------------------------------------------------------------------------------------------------------------------------------------------------------------------------------------------------------------------------------------------------------------------------------------------------------------------------------------------------------------------------------------------------------------------------------------------------------------------------------------------------------------------------------------------------------------------------------------------------------------------------------------------------------------------------------------------------------------------------------------------------------------------------------------------------------------------------------------------------------------------------------------------------------------------------------------------------------------------------------------------------------------------------------------------------------------------------------------------------------------------------------------------------------------------------------------------------------------------------------------------------------------------------------------------------------------------------------------------------------------------------------------------------------------------------------------------------------------------------------------------------------------------------------------------------------------------------------------------------------------------------------------------------------------------------------------------------------------------------------------------------------------------------------------------------------------------------------------------------------------------------------------------------------------------------------------------------------------------------------------------------------------------------------------------------------------------------------------|------------|-----|-------|----------------|-----------------------------------------------------------------------------------------------------------------------------|--|
| 1   1   TOP PLATE   MALLEABLE IRON     2   1   WHEEL   MALLEABLE IRON     3   2   AXLE SUPPORT   MALLEABLE IRON     4   1   AXLE SUPPORT   MALLEABLE IRON     5   2   BUSHING   BRONZE   DIGITAL DESIGN<br>GRAPHICS<br>TECHNOLOGY     WWW.DDGT.NET     WWW.DDGT.NET     OUDSTITUTION OF THE SAFE DOD SAFE SAFE DOD SAFE SAFE DOD SAFE SAFE SAFE SAFE SAFE SAFE SAFE SAFE                                                                                                                                                                                                                                                                                                                                                                                                                                                                                                                                                                                                                                                                                                                                                                                                                                                                                                                                                                                                                                                                                                                                                                                                                                                                                                                                                                                                                                                                                                                                                                                                                                                                                                                                                                                                                                                                                                                                                                                                                                                                                                                                     | ITEM       | ΟΤΥ |       | MATERIAL       |                                                                                                                             |  |
| 2   1   WHEEL   MALLEABLE IRON     3   2   AXLE SUPPORT   MALLEABLE IRON     4   5   2   BUSHING   BRONZE     DIGITAL DESIGN<br>GRAPHICS<br>TECHNOLOGY     WWW.DDGT.NET     WWW.DDGT.NET     OF CASTER ASSEMBLY<br>SCALE 1 / 2     OF DIGITAL DESIGN<br>GRAPHICS<br>TECHNOLOGY     WWW.DDGT.NET     WEEN PARTS<br>4 AND 5<br>3 AND 5<br>2 AND 5     AND 5<br>3 AND 5                                                                                                                                                                                                                                                                                                                                                                                                                                                                                                                                                                                                                                                                                                                                                                                                                                                                                                                                                                                                                                                                                                                                                                                                                                                                                                                                                                                                                                                                                                                                                                                                                                                                                                                                                                                                                                                                                                                                                                                                                                                                                                                                         |            |     |       |                |                                                                                                                             |  |
| 3   2   AXLE SUPPORT   MALLEABLE IRON     4   1   AXLE   SAE 1020     5   2   BUSHING   BRONZE     DIGITAL DESIGN<br>GRAPHICS<br>TECHNOLOGY     WWW.DDGT.NET   WWW.DDGT.NET     WWW.DDGT.NET     OUT OF THE STORY<br>SCALE 1 / 2     VEEN PARTS<br>4 AND 5<br>3 AND 5<br>3 AND 5<br>2 AND 4                                                                                                                                                                                                                                                                                                                                                                                                                                                                                                                                                                                                                                                                                                                                                                                                                                                                                                                                                                                                                                                                                                                                                                                                                                                                                                                                                                                                                                                                                                                                                                                                                                                                                                                                                                                                                                                                                                                                                                                                                                                                                                                                                                                                                  |            |     |       |                |                                                                                                                             |  |
| 4   1   AXLE   SAE 1020     5   2   BUSHING   BRONZE   GRAPHICS<br>TECHNOLOGY     WWW.DDGT.NET   WWW.DDGT.NET     WWW.DDGT.NET   CASTER ASSEMBLY<br>SCALE 1 / 2   SCALE 1 / 2     WEEN PARTS<br>3 AND 5<br>3 AND 5<br>3 AND 5   WEENPARTS<br>4 AND 5<br>3 AND 5   LEGEND:<br>9 DIAMETER<br>R RADIES<br>DEGREES   COUNTERBORF<br>SPOTFACE                                                                                                                                                                                                                                                                                                                                                                                                                                                                                                                                                                                                                                                                                                                                                                                                                                                                                                                                                                                                                                                                                                                                                                                                                                                                                                                                                                                                                                                                                                                                                                                                                                                                                                                                                                                                                                                                                                                                                                                                                                                                                                                                                                     |            |     |       |                |                                                                                                                             |  |
| 5 2 BUSHING BRONZE GRAPHICS<br>TECHNOLOGY   WWW.DDGT.NET   WWW.DDGT.NET   CASTER ASSEMBLY<br>SCALE 1 / 2   CASTER ASSEMBLY<br>SCALE 1 / 2   COMMENT   WEEN PARTS<br>3 AND 5<br>3 AND 5<br>3 AND 5<br>2 AND 5   CASTER ASSEMBLY<br>SCALE 1 / 2                                                                                                                                                                                                                                                                                                                                                                                                                                                                                                                                                                                                                                                                                                                                                                                                                                                                                                                                                                                                                                                                                                                                                                                                                                                                                                                                                                                                                                                                                                                                                                                                                                                                                                                                                                                                                                                                                                                                                                                                                                                                                                                                                                                                                                                                |            |     |       |                |                                                                                                                             |  |
| Image: Second State   Image: Second State     Image: Second State   Image: Second State <td></td> <td></td> <td></td> <td></td> <td></td>                                                                                                                                                                                                                                                                                                                                                                                                                                                                                                                                                                                                                                                                                                                                                                                                                                                                                                                                                                                                                                                                                                                                                                                                                                                                                                                                                              |            |     |       |                |                                                                                                                             |  |
| WEEN PARTS<br>4 AND 5<br>3 AND 5                                                                                                                                                                                                                                                                                                                                                                                                                                                                                                                                                                                                                                                                                                                                                                                                                                                                                                                                                                                                                                                                                                                                                                                                                                                                                                                                                                                                                                                                                                                                                                                                                                                                                                                                                                                                                          |            | 1   | 1     |                |                                                                                                                             |  |
| SCALE 1 / 2<br>SCALE 1 / 2<br>TOLERANCES UNLESS SPECIFIED:<br>DECIMAL INDERS:<br>X = 0.00<br>X = 0.00<br>X = 0.00<br>SV = 0. |            |     |       |                | WWW.DDGT.NET                                                                                                                |  |
| 3<br>UEEN PARTS<br>4 AND 5<br>3 AND 5<br>2 AND 4<br>CLASS: DDGT 120<br>ASSIGNMENT #: 67<br>NVENTOR DRAWLING NAME:<br>9-51 CASTER<br>9-51<br>MANAGER: G. STROMMEN<br>DRAFTER: A. MOSTAFA<br>DATE: 11/10/2022<br>SCALE: AS NOTED                                                                                                                                                                                                                                                                                                                                                                                                                                                                                                                                                                                                                                                                                                                                                                                                                                                                                                                                                                                                                                                                                                                                                                                                                                                                                                                                                                                                                                                                                                                                                                                                                                                                                                                                                                                                                                                                                                                                                                                                                                                                                                                                                                                                                                                                               |            |     |       |                | DECIMAL INCHES:<br>$X = \pm.020$<br>$XX = \pm.010$<br>$XXX = \pm.005$<br>FRACTIONAL $\pm 1/64^{"}$<br>ANGLES $\pm 1$ DEGREE |  |
| WEEN PARTS<br>4 AND 5<br>3 AND 5<br>2 AND 4METRIC<br>METRICMETRIC<br>METRIC<br>METRIC<br>MARTER<br>NETRIC<br>MARTER<br>NETRIC<br>NETRIC<br>NETRIC<br>NETRIC<br>NETRIC<br>NETRIC<br>NETRIC<br>NETRIC<br>NETRIC<br>NETRIC<br>NETRIC<br>NETRIC<br>NETRIC<br>NETRIC<br>NETRIC<br>NETRIC<br>NETRIC<br>NETRIC<br>NETRIC<br>NETRIC<br>NETRIC<br>NETRIC<br>NETRIC<br>NETRIC<br>NETRIC<br>NETRIC<br>NETRIC<br>NETRIC<br>NETRIC<br>NETRIC<br>NETRIC<br>NETRIC<br>NETRIC<br>NETRIC<br>NETRIC<br>NETRIC<br>NETRIC<br>NETRIC<br>NETRIC<br>NETRIC<br>NETRIC<br>NETRIC<br>NETRIC<br>NETRIC<br>NETRIC<br>NETRIC<br>NETRIC<br>NETRIC<br>NETRIC<br>NETRIC<br>NETRIC<br>NETRIC<br>NETRIC<br>NETRIC<br>NETRIC<br>NETRIC<br>NETRIC<br>NETRIC<br>NETRIC<br>NETRIC<br>NETRIC<br>NETRIC<br>NETRIC<br>NETRIC<br>NETRIC<br>NETRIC<br>NETRIC<br>NETRIC<br>NETRIC<br>NETRIC<br>NETRIC<br>NETRIC<br>NETRIC<br>NETRIC<br>NETRIC<br>NETRIC<br>NETRIC<br>NETRIC<br>NETRIC<br>NETRIC<br>NETRIC<br>NETRIC<br>NETRIC<br>NETRIC<br>NETRIC<br>NETRIC<br>NETRIC<br>NETRIC<br>NETRIC<br>NETRIC<br>NETRIC<br>NETRIC<br>NETRIC<br>NETRIC<br>NETRIC<br>NETRIC<br>NETRIC<br>NETRIC<br>NETRIC<br>NETRIC<br>NETRIC<br>NETRIC<br>NETRIC<br>NETRIC<br>NETRIC<br>NETRIC<br>NETRIC<br>NETRIC<br>NETRIC<br>NETRIC<br>NETRIC<br>NETRIC<br>NETRIC<br>NETRIC<br>NETRIC<br>NETRIC<br>NETRIC<br>NETRIC<br>NETRIC<br>NETRIC<br>NETRIC<br>NETRIC<br>NETRIC<br>NETRIC<br>NETRIC<br>NETRIC<br>NETRIC<br>NETRIC<br>NETRIC<br>NETRIC<br>NETRIC<br>NETRIC<br>NETRIC<br>NETRIC<br>NETRIC<br>NETRIC<br>NETRIC<br>NETRIC<br>NETRIC<br>NETRIC<br>NETRIC<br>NETRIC<br>NETRIC<br>NETRIC<br>NETRIC<br>NETRIC<br>NETRIC<br>NETRIC<br>NETRIC<br>NETRIC<br>NETRIC<br>NETRIC<br>NETRIC<br>NETRIC<br>NETRIC<br>NETRIC<br>NETRIC<br>NETRIC<br>NETRIC<br>NETRIC<br>NETRIC<br>NETRIC<br>NETRIC<br>NETRIC<br>NETRIC<br>NETRIC<br>NETRIC<br>NETRIC<br>NETRIC<br>NETRIC<br>NETRIC<br>NE                                                                                                                                                                                                                                                                                                                                                                                                                                                                                                                                                                                                      | $\square$  |     |       |                |                                                                                                                             |  |
| WEEN PARTS<br>4 AND 5<br>3 AND 5<br>2 AND 4UEGEND:<br>Ø DIAMETER<br>R RADIUS9-51 CASTERWEEN PARTS<br>Ø DIAMETER<br>R RADIUS'' DEGREES'' DEGREESMANAGER:<br>Ø DIAMETER<br>R RADIUS'' DEGREES'' DRAFTER:<br>A. MOSTAFAMANAGER:<br>DRAFTER:<br>SPOTFACE'' DEGREES'' DRAFTER:<br>A. MOSTAFAMANAGER:<br>DRAFTER:<br>SPOTFACE'' DEGREES'' DEGREESMANAGER:<br>DRAFTER:<br>A. MOSTAFA'' DEGREES'' DEGREESSPOTFACE'' DEGREES'' DEGREESDRAFTER:<br>SPOTFACE'' A. MOSTAFADATE:<br>SCALE:<br>AS NOTED'' AS NOTED                                                                                                                                                                                                                                                                                                                                                                                                                                                                                                                                                                                                                                                                                                                                                                                                                                                                                                                                                                                                                                                                                                                                                                                                                                                                                                                                                                                                                                                                                                                                                                                                                                                                                                                                                                                                                                                                                                                                                                                                         | (3)        |     |       |                | ASSIGNMENT #: 67                                                                                                            |  |
| WEEN PARTS<br>4 AND 5<br>3 AND 5<br>2 AND 4Ø DIAMETER<br>R RADIUS<br>• DEGREESFIG #:9-51Ø DIAMETER<br>R RADIUS<br>• DEGREES<br>• DEGREESFIG #:9-51Ø DIAMETER<br>R RADIUS<br>• DEGREES<br>• D                                                                                                                                                                                                                                                                                                                                                                                                                                                                                                                                                                                                                        | $\smile$   |     |       | I FGEND.       |                                                                                                                             |  |
| WEEN PARTSRRADIUSMANAGER:9-514 AND 5·DEGREESDRAFTER:A. MOSTAFA3 AND 5·COUNTERBORE/<br>SPOTFACEDATE:11/10/2022SCALE:AS NOTED                                                                                                                                                                                                                                                                                                                                                                                                                                                                                                                                                                                                                                                                                                                                                                                                                                                                                                                                                                                                                                                                                                                                                                                                                                                                                                                                                                                                                                                                                                                                                                                                                                                                                                                                                                                                                                                                                                                                                                                                                                                                                                                                                                                                                                                                                                                                                                                  |            |     |       |                | 9-51 CASTER                                                                                                                 |  |
| 2 AND 4 AS NOTED                                                                                                                                                                                                                                                                                                                                                                                                                                                                                                                                                                                                                                                                                                                                                                                                                                                                                                                                                                                                                                                                                                                                                                                                                                                                                                                                                                                                                                                                                                                                                                                                                                                                                                                                                                                                                                                                                                                                                                                                                                                                                                                                                                                                                                                                                                                                                                                                                                                                                             |            |     |       | R RADIUS       | FIG #: 9-51                                                                                                                 |  |
| 2 AND 4 AS NOTED                                                                                                                                                                                                                                                                                                                                                                                                                                                                                                                                                                                                                                                                                                                                                                                                                                                                                                                                                                                                                                                                                                                                                                                                                                                                                                                                                                                                                                                                                                                                                                                                                                                                                                                                                                                                                                                                                                                                                                                                                                                                                                                                                                                                                                                                                                                                                                                                                                                                                             |            |     | (10)  |                | MANAGER: G. STROMMEN                                                                                                        |  |
| 2 AND 4 AS NOTED                                                                                                                                                                                                                                                                                                                                                                                                                                                                                                                                                                                                                                                                                                                                                                                                                                                                                                                                                                                                                                                                                                                                                                                                                                                                                                                                                                                                                                                                                                                                                                                                                                                                                                                                                                                                                                                                                                                                                                                                                                                                                                                                                                                                                                                                                                                                                                                                                                                                                             |            |     | NET M |                |                                                                                                                             |  |
| 2 AND 4 AS NOTED                                                                                                                                                                                                                                                                                                                                                                                                                                                                                                                                                                                                                                                                                                                                                                                                                                                                                                                                                                                                                                                                                                                                                                                                                                                                                                                                                                                                                                                                                                                                                                                                                                                                                                                                                                                                                                                                                                                                                                                                                                                                                                                                                                                                                                                                                                                                                                                                                                                                                             |            |     | 1 NIL | L COUNTERBORE/ |                                                                                                                             |  |
|                                                                                                                                                                                                                                                                                                                                                                                                                                                                                                                                                                                                                                                                                                                                                                                                                                                                                                                                                                                                                                                                                                                                                                                                                                                                                                                                                                                                                                                                                                                                                                                                                                                                                                                                                                                                                                                                                                                                                                                                                                                                                                                                                                                                                                                                                                                                                                                                                                                                                                              |            |     |       | SPOTFACE       |                                                                                                                             |  |
|                                                                                                                                                                                                                                                                                                                                                                                                                                                                                                                                                                                                                                                                                                                                                                                                                                                                                                                                                                                                                                                                                                                                                                                                                                                                                                                                                                                                                                                                                                                                                                                                                                                                                                                                                                                                                                                                                                                                                                                                                                                                                                                                                                                                                                                                                                                                                                                                                                                                                                              |            |     |       |                |                                                                                                                             |  |