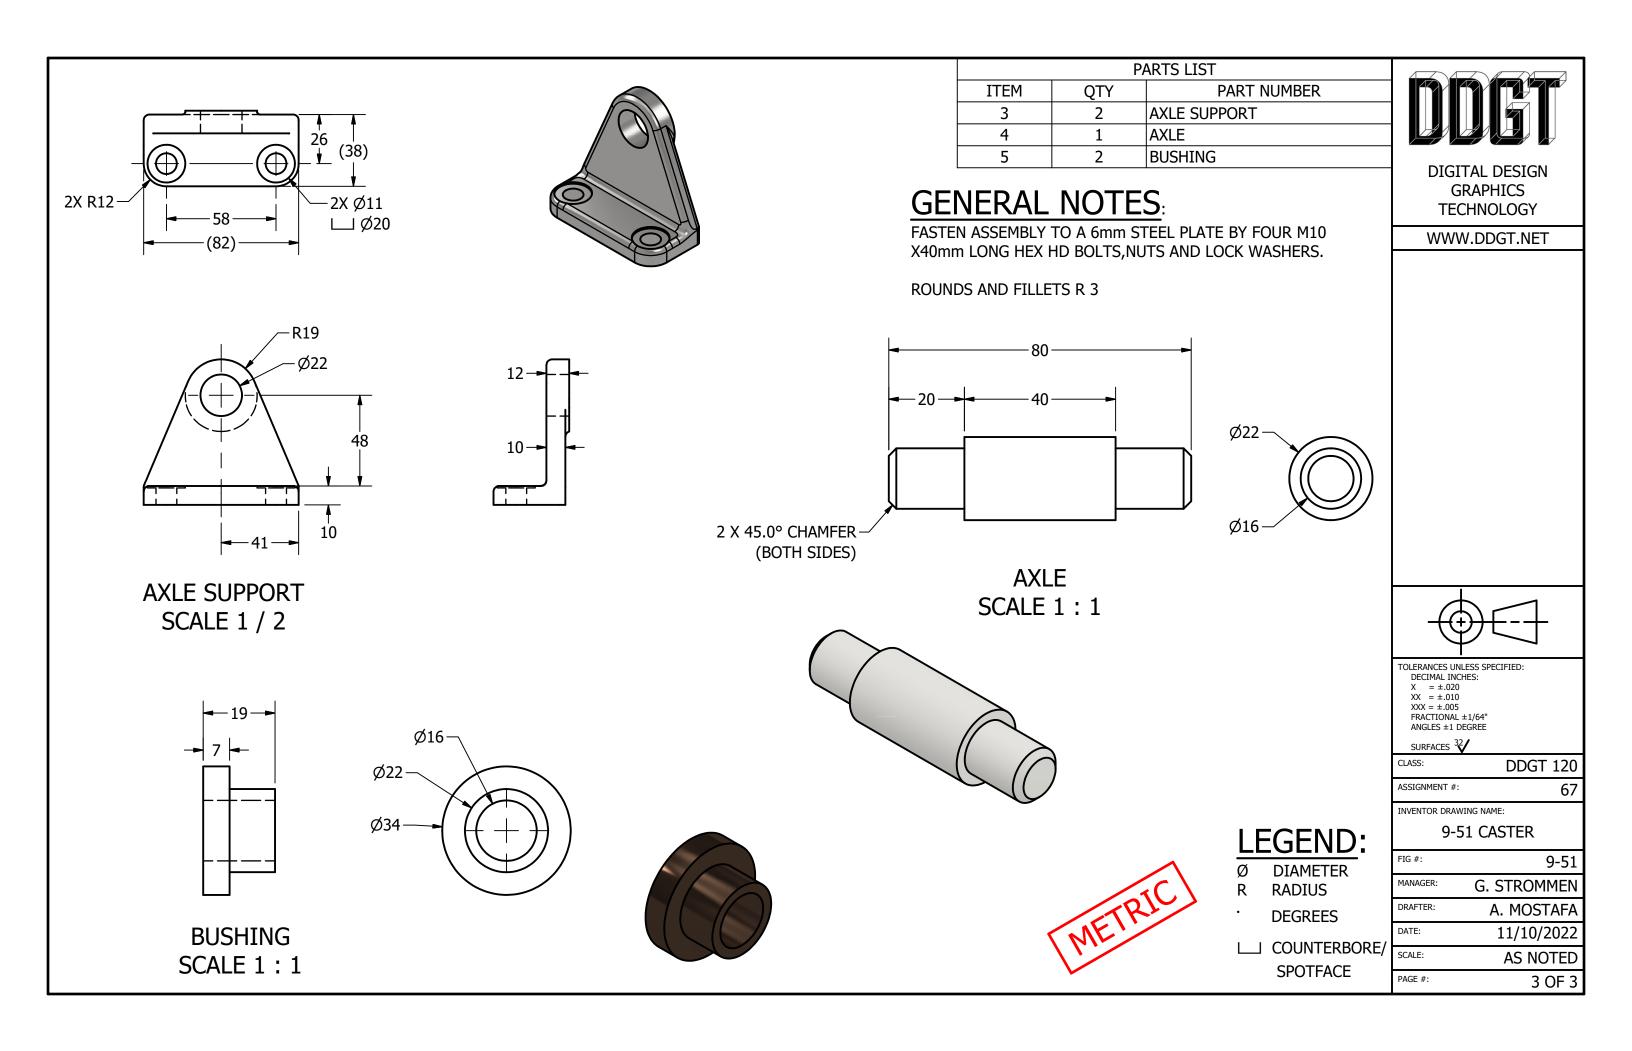

| ITTEM   QTY   PART NUMBER   MATERIAL     1   1   TOP PLATE   MALLEABLE IRON   DIGTTAL DESIGN     3   2   AXLE SUPPORT   MALLEABLE IRON   DIGTTAL DESIGN     4   1   AXLE   SAE 1020   GRAPHICS     5   2   BUSHING   BRONZE   DIGTTAL DESIGN     CASTER ASSEMBLY   CASTER ASSEMBLY   WWW.DDGT.NET     Nome   Caster ASSEMBLY   Caster ASSEMBLY   Caster ASSEMBLY     Caster ASSEMBLY   Caster ASSEMBLY   Caster ASSEMBLY   Caster ASSEMBLY     MEEN PARTS   MALEABLE RC   MALLEABLE RCN   Material     MEEN PARTS   MALEABLE RCN   MALEABLE RCN   Material     MEEN PARTS   MALEABLE RCN   Material   Material   Material     MEEN PARTS   MALEABLE   Material   Material   Material   Material   Material     MEEN PARTS   Material   Material   Material   Material   Material   Material     Material   Material   Material   Material   Material   Material   Material     Material   Material<                                                                                                                                                                                                                                                                                                                                                                                                                                                                                                                                                                                                                                                                                                                                                                                                                                                                                                                                                                                                                                                                                                                                                                                                                                                                                                                                                                                                                                                                                                                                                                                                          | PARTS LIST |     |       |                |                                                                                                                             |  |
|--------------------------------------------------------------------------------------------------------------------------------------------------------------------------------------------------------------------------------------------------------------------------------------------------------------------------------------------------------------------------------------------------------------------------------------------------------------------------------------------------------------------------------------------------------------------------------------------------------------------------------------------------------------------------------------------------------------------------------------------------------------------------------------------------------------------------------------------------------------------------------------------------------------------------------------------------------------------------------------------------------------------------------------------------------------------------------------------------------------------------------------------------------------------------------------------------------------------------------------------------------------------------------------------------------------------------------------------------------------------------------------------------------------------------------------------------------------------------------------------------------------------------------------------------------------------------------------------------------------------------------------------------------------------------------------------------------------------------------------------------------------------------------------------------------------------------------------------------------------------------------------------------------------------------------------------------------------------------------------------------------------------------------------------------------------------------------------------------------------------------------------------------------------------------------------------------------------------------------------------------------------------------------------------------------------------------------------------------------------------------------------------------------------------------------------------------------------------------------------------------------------|------------|-----|-------|----------------|-----------------------------------------------------------------------------------------------------------------------------|--|
| 1   1   TOP PLATE   MALLEABLE IRON     2   1   WHEEL   MALLEABLE IRON     3   2   AXLE SUPPORT   MALLEABLE IRON     4   1   AXLE SUPPORT   MALLEABLE IRON     5   2   BUSHING   BRONZE   DIGITAL DESIGN<br>GRAPHICS<br>TECHNOLOGY     WWW.DDGT.NET     WWW.DDGT.NET     OUDSTITUTION OF THE SAFE DOD SAFE SAFE DOD SAFE SAFE DOD SAFE SAFE SAFE SAFE SAFE SAFE SAFE SAFE                                                                                                                                                                                                                                                                                                                                                                                                                                                                                                                                                                                                                                                                                                                                                                                                                                                                                                                                                                                                                                                                                                                                                                                                                                                                                                                                                                                                                                                                                                                                                                                                                                                                                                                                                                                                                                                                                                                                                                                                                                                                                                                                     | ITEM       | ΟΤΥ |       | MATERIAL       |                                                                                                                             |  |
| 2   1   WHEEL   MALLEABLE IRON     3   2   AXLE SUPPORT   MALLEABLE IRON     4   5   2   BUSHING   BRONZE     DIGITAL DESIGN<br>GRAPHICS<br>TECHNOLOGY     WWW.DDGT.NET     WWW.DDGT.NET     OF CASTER ASSEMBLY<br>SCALE 1 / 2     OF DIGITAL DESIGN<br>GRAPHICS<br>TECHNOLOGY     WWW.DDGT.NET     WEEN PARTS<br>4 AND 5<br>3 AND 5<br>2 AND 5     AND 5<br>3 AND 5                                                                                                                                                                                                                                                                                                                                                                                                                                                                                                                                                                                                                                                                                                                                                                                                                                                                                                                                                                                                                                                                                                                                                                                                                                                                                                                                                                                                                                                                                                                                                                                                                                                                                                                                                                                                                                                                                                                                                                                                                                                                                                                                         |            |     |       |                |                                                                                                                             |  |
| 3   2   AXLE SUPPORT   MALLEABLE IRON     4   1   AXLE   SAE 1020     5   2   BUSHING   BRONZE     DIGITAL DESIGN<br>GRAPHICS<br>TECHNOLOGY     WWW.DDGT.NET   WWW.DDGT.NET     WWW.DDGT.NET     OUT OF THE STORY<br>SCALE 1 / 2     VEEN PARTS<br>4 AND 5<br>3 AND 5<br>3 AND 5<br>2 AND 4                                                                                                                                                                                                                                                                                                                                                                                                                                                                                                                                                                                                                                                                                                                                                                                                                                                                                                                                                                                                                                                                                                                                                                                                                                                                                                                                                                                                                                                                                                                                                                                                                                                                                                                                                                                                                                                                                                                                                                                                                                                                                                                                                                                                                  |            |     |       |                |                                                                                                                             |  |
| 4   1   AXLE   SAE 1020     5   2   BUSHING   BRONZE   GRAPHICS<br>TECHNOLOGY     WWW.DDGT.NET   WWW.DDGT.NET     WWW.DDGT.NET   CASTER ASSEMBLY<br>SCALE 1 / 2   SCALE 1 / 2     WEEN PARTS<br>3 AND 5<br>3 AND 5<br>3 AND 5   WEENPARTS<br>4 AND 5<br>3 AND 5   LEGEND:<br>9 DIAMETER<br>R RADIES<br>DEGREES   COUNTERBORF<br>SPOTFACE                                                                                                                                                                                                                                                                                                                                                                                                                                                                                                                                                                                                                                                                                                                                                                                                                                                                                                                                                                                                                                                                                                                                                                                                                                                                                                                                                                                                                                                                                                                                                                                                                                                                                                                                                                                                                                                                                                                                                                                                                                                                                                                                                                     |            |     |       |                |                                                                                                                             |  |
| 5 2 BUSHING BRONZE GRAPHICS<br>TECHNOLOGY   WWW.DDGT.NET   WWW.DDGT.NET   CASTER ASSEMBLY<br>SCALE 1 / 2   CASTER ASSEMBLY<br>SCALE 1 / 2   COMMENT   WEEN PARTS<br>3 AND 5<br>3 AND 5<br>3 AND 5<br>2 AND 5   CASTER ASSEMBLY<br>SCALE 1 / 2                                                                                                                                                                                                                                                                                                                                                                                                                                                                                                                                                                                                                                                                                                                                                                                                                                                                                                                                                                                                                                                                                                                                                                                                                                                                                                                                                                                                                                                                                                                                                                                                                                                                                                                                                                                                                                                                                                                                                                                                                                                                                                                                                                                                                                                                |            |     |       |                |                                                                                                                             |  |
| Image: Second State   Image: Second State     Image: Second State   Image: Second State <td></td> <td></td> <td></td> <td></td> <td></td>                                                                                                                                                                                                                                                                                                                                                                                                                                                                                                                                                                                                                                                                                                                                                                                                                                                                                                                                                                                                                                                                                                                                                                                                                                                                                                                                                              |            |     |       |                |                                                                                                                             |  |
| WEEN PARTS<br>4 AND 5<br>3 AND 5                                                                                                                                                                                                                                                                                                                                                                                                                                                                                                                                                                                                                                                                                                                                                                                                                                                                                                                                                                                                                                                                                                                                                                                                                                                                                                                                                                                                                                                                                                                                                                                                                                                                                                                                                                                                                          |            | 1   | 1     |                |                                                                                                                             |  |
| SCALE 1 / 2<br>SCALE 1 / 2<br>TOLERANCES UNLESS SPECIFIED:<br>DECIMAL INDERS:<br>X = 0.00<br>X = 0.00<br>X = 0.00<br>SV = 0. |            |     |       |                | WWW.DDGT.NET                                                                                                                |  |
| 3<br>UEEN PARTS<br>4 AND 5<br>3 AND 5<br>2 AND 4<br>CLASS: DDGT 120<br>ASSIGNMENT #: 67<br>NVENTOR DRAWLING NAME:<br>9-51 CASTER<br>9-51<br>MANAGER: G. STROMMEN<br>DRAFTER: A. MOSTAFA<br>DATE: 11/10/2022<br>SCALE: AS NOTED                                                                                                                                                                                                                                                                                                                                                                                                                                                                                                                                                                                                                                                                                                                                                                                                                                                                                                                                                                                                                                                                                                                                                                                                                                                                                                                                                                                                                                                                                                                                                                                                                                                                                                                                                                                                                                                                                                                                                                                                                                                                                                                                                                                                                                                                               |            |     |       |                | DECIMAL INCHES:<br>$X = \pm.020$<br>$XX = \pm.010$<br>$XXX = \pm.005$<br>FRACTIONAL $\pm 1/64^{"}$<br>ANGLES $\pm 1$ DEGREE |  |
| WEEN PARTS<br>4 AND 5<br>3 AND 5<br>2 AND 4METRIC<br>METRICMETRIC<br>METRIC<br>METRIC<br>MARTER<br>NETRIC<br>MARTER<br>NETRIC<br>NETRIC<br>NETRIC<br>NETRIC<br>NETRIC<br>NETRIC<br>NETRIC<br>NETRIC<br>NETRIC<br>NETRIC<br>NETRIC<br>NETRIC<br>NETRIC<br>NETRIC<br>NETRIC<br>NETRIC<br>NETRIC<br>NETRIC<br>NETRIC<br>NETRIC<br>NETRIC<br>NETRIC<br>NETRIC<br>NETRIC<br>NETRIC<br>NETRIC<br>NETRIC<br>NETRIC<br>NETRIC<br>NETRIC<br>NETRIC<br>NETRIC<br>NETRIC<br>NETRIC<br>NETRIC<br>NETRIC<br>NETRIC<br>NETRIC<br>NETRIC<br>NETRIC<br>NETRIC<br>NETRIC<br>NETRIC<br>NETRIC<br>NETRIC<br>NETRIC<br>NETRIC<br>NETRIC<br>NETRIC<br>NETRIC<br>NETRIC<br>NETRIC<br>NETRIC<br>NETRIC<br>NETRIC<br>NETRIC<br>NETRIC<br>NETRIC<br>NETRIC<br>NETRIC<br>NETRIC<br>NETRIC<br>NETRIC<br>NETRIC<br>NETRIC<br>NETRIC<br>NETRIC<br>NETRIC<br>NETRIC<br>NETRIC<br>NETRIC<br>NETRIC<br>NETRIC<br>NETRIC<br>NETRIC<br>NETRIC<br>NETRIC<br>NETRIC<br>NETRIC<br>NETRIC<br>NETRIC<br>NETRIC<br>NETRIC<br>NETRIC<br>NETRIC<br>NETRIC<br>NETRIC<br>NETRIC<br>NETRIC<br>NETRIC<br>NETRIC<br>NETRIC<br>NETRIC<br>NETRIC<br>NETRIC<br>NETRIC<br>NETRIC<br>NETRIC<br>NETRIC<br>NETRIC<br>NETRIC<br>NETRIC<br>NETRIC<br>NETRIC<br>NETRIC<br>NETRIC<br>NETRIC<br>NETRIC<br>NETRIC<br>NETRIC<br>NETRIC<br>NETRIC<br>NETRIC<br>NETRIC<br>NETRIC<br>NETRIC<br>NETRIC<br>NETRIC<br>NETRIC<br>NETRIC<br>NETRIC<br>NETRIC<br>NETRIC<br>NETRIC<br>NETRIC<br>NETRIC<br>NETRIC<br>NETRIC<br>NETRIC<br>NETRIC<br>NETRIC<br>NETRIC<br>NETRIC<br>NETRIC<br>NETRIC<br>NETRIC<br>NETRIC<br>NETRIC<br>NETRIC<br>NETRIC<br>NETRIC<br>NETRIC<br>NETRIC<br>NETRIC<br>NETRIC<br>NETRIC<br>NETRIC<br>NETRIC<br>NETRIC<br>NETRIC<br>NETRIC<br>NETRIC<br>NETRIC<br>NETRIC<br>NETRIC<br>NETRIC<br>NETRIC<br>NETRIC<br>NETRIC<br>NETRIC<br>NETRIC<br>NETRIC<br>NETRIC<br>NETRIC<br>NETRIC<br>NETRIC<br>NETRIC<br>NETRIC<br>NETRIC<br>NETRIC<br>NETRIC<br>NE                                                                                                                                                                                                                                                                                                                                                                                                                                                                                                                                                                                                      | $\square$  |     |       |                |                                                                                                                             |  |
| WEEN PARTS<br>4 AND 5<br>3 AND 5<br>2 AND 4UEGEND:<br>Ø DIAMETER<br>R RADIUS9-51 CASTERWEEN PARTS<br>Ø DIAMETER<br>R RADIUS'' DEGREES'' DEGREESMANAGER:<br>Ø DIAMETER<br>R RADIUS'' DEGREES'' DRAFTER:<br>A. MOSTAFAMANAGER:<br>DRAFTER:<br>SPOTFACE'' DEGREES'' DRAFTER:<br>A. MOSTAFAMANAGER:<br>DRAFTER:<br>SPOTFACE'' DEGREES'' DEGREESMANAGER:<br>DRAFTER:<br>A. MOSTAFA'' DEGREES'' DEGREESSPOTFACE'' DEGREES'' DEGREESDRAFTER:<br>SPOTFACE'' A. MOSTAFADATE:<br>SCALE:<br>AS NOTED'' AS NOTED                                                                                                                                                                                                                                                                                                                                                                                                                                                                                                                                                                                                                                                                                                                                                                                                                                                                                                                                                                                                                                                                                                                                                                                                                                                                                                                                                                                                                                                                                                                                                                                                                                                                                                                                                                                                                                                                                                                                                                                                         | (3)        |     |       |                | ASSIGNMENT #: 67                                                                                                            |  |
| WEEN PARTS<br>4 AND 5<br>3 AND 5<br>2 AND 4Ø DIAMETER<br>R RADIUS<br>• DEGREESFIG #:9-51Ø DIAMETER<br>R RADIUS<br>• DEGREES<br>• DEGREESFIG #:9-51Ø DIAMETER<br>R RADIUS<br>• DEGREES<br>• D                                                                                                                                                                                                                                                                                                                                                                                                                                                                                                                                                                                                                        | $\smile$   |     |       | I FGEND.       |                                                                                                                             |  |
| WEEN PARTSRRADIUSMANAGER:9-514 AND 5·DEGREESDRAFTER:A. MOSTAFA3 AND 5·COUNTERBORE/<br>SPOTFACEDATE:11/10/2022SCALE:AS NOTED                                                                                                                                                                                                                                                                                                                                                                                                                                                                                                                                                                                                                                                                                                                                                                                                                                                                                                                                                                                                                                                                                                                                                                                                                                                                                                                                                                                                                                                                                                                                                                                                                                                                                                                                                                                                                                                                                                                                                                                                                                                                                                                                                                                                                                                                                                                                                                                  |            |     |       |                | 9-51 CASTER                                                                                                                 |  |
| 2 AND 4 AS NOTED                                                                                                                                                                                                                                                                                                                                                                                                                                                                                                                                                                                                                                                                                                                                                                                                                                                                                                                                                                                                                                                                                                                                                                                                                                                                                                                                                                                                                                                                                                                                                                                                                                                                                                                                                                                                                                                                                                                                                                                                                                                                                                                                                                                                                                                                                                                                                                                                                                                                                             |            |     |       | R RADIUS       | FIG #: 9-51                                                                                                                 |  |
| 2 AND 4 AS NOTED                                                                                                                                                                                                                                                                                                                                                                                                                                                                                                                                                                                                                                                                                                                                                                                                                                                                                                                                                                                                                                                                                                                                                                                                                                                                                                                                                                                                                                                                                                                                                                                                                                                                                                                                                                                                                                                                                                                                                                                                                                                                                                                                                                                                                                                                                                                                                                                                                                                                                             |            |     | (10)  |                | MANAGER: G. STROMMEN                                                                                                        |  |
| 2 AND 4 AS NOTED                                                                                                                                                                                                                                                                                                                                                                                                                                                                                                                                                                                                                                                                                                                                                                                                                                                                                                                                                                                                                                                                                                                                                                                                                                                                                                                                                                                                                                                                                                                                                                                                                                                                                                                                                                                                                                                                                                                                                                                                                                                                                                                                                                                                                                                                                                                                                                                                                                                                                             |            |     | NET M |                |                                                                                                                             |  |
| 2 AND 4 AS NOTED                                                                                                                                                                                                                                                                                                                                                                                                                                                                                                                                                                                                                                                                                                                                                                                                                                                                                                                                                                                                                                                                                                                                                                                                                                                                                                                                                                                                                                                                                                                                                                                                                                                                                                                                                                                                                                                                                                                                                                                                                                                                                                                                                                                                                                                                                                                                                                                                                                                                                             |            |     | 1 NIL | L COUNTERBORE/ |                                                                                                                             |  |
|                                                                                                                                                                                                                                                                                                                                                                                                                                                                                                                                                                                                                                                                                                                                                                                                                                                                                                                                                                                                                                                                                                                                                                                                                                                                                                                                                                                                                                                                                                                                                                                                                                                                                                                                                                                                                                                                                                                                                                                                                                                                                                                                                                                                                                                                                                                                                                                                                                                                                                              |            |     |       | SPOTFACE       |                                                                                                                             |  |
|                                                                                                                                                                                                                                                                                                                                                                                                                                                                                                                                                                                                                                                                                                                                                                                                                                                                                                                                                                                                                                                                                                                                                                                                                                                                                                                                                                                                                                                                                                                                                                                                                                                                                                                                                                                                                                                                                                                                                                                                                                                                                                                                                                                                                                                                                                                                                                                                                                                                                                              |            |     |       |                |                                                                                                                             |  |