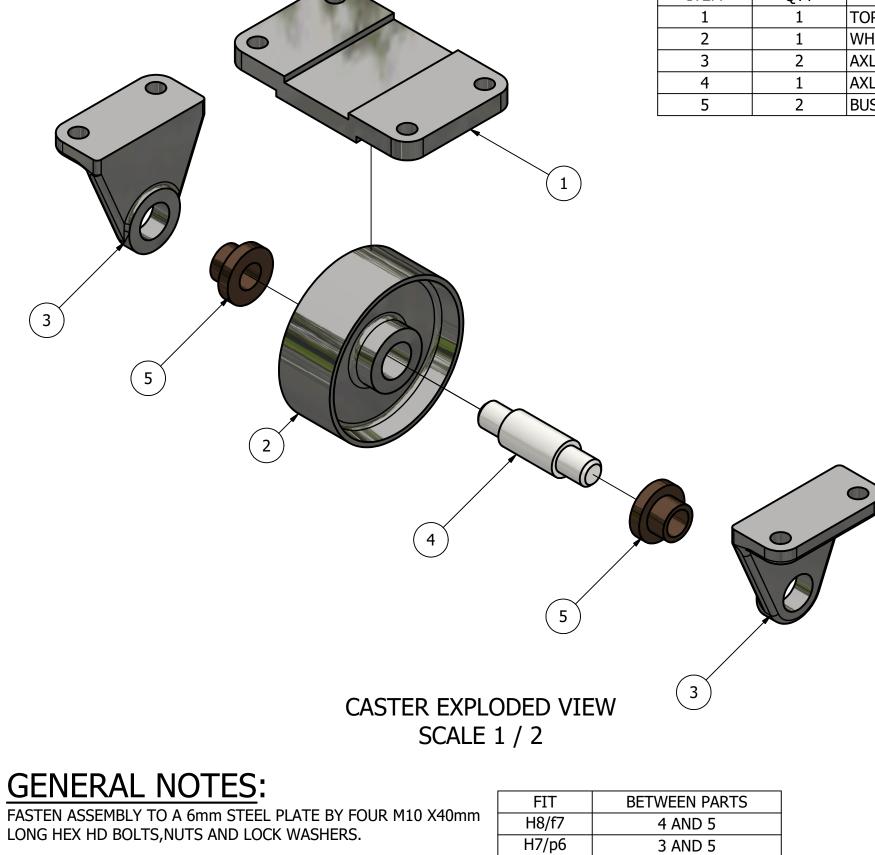

| ITTEM   QTY   PART NUMBER   MATERIAL     1   1   TOP PLATE   MALLEABLE IRON   DIGTTAL DESIGN     3   2   AXLE SUPPORT   MALLEABLE IRON   DIGTTAL DESIGN     4   1   AXLE   SAE 1020   GRAPHICS     5   2   BUSHING   BRONZE   DIGTTAL DESIGN     CASTER ASSEMBLY   CASTER ASSEMBLY   WWW.DDGT.NET     Nome   Caster ASSEMBLY   Caster ASSEMBLY   Caster ASSEMBLY     Caster ASSEMBLY   Caster ASSEMBLY   Caster ASSEMBLY   Caster ASSEMBLY     MEEN PARTS   MALEABLE RC   MALLEABLE RCN   Material     MEEN PARTS   MALEABLE RCN   MALEABLE RCN   Material     MEEN PARTS   MALEABLE RCN   Material   Material   Material     MEEN PARTS   MALEABLE   Material   Material   Material   Material   Material     MEEN PARTS   Material   Material   Material   Material   Material   Material     Material   Material   Material   Material   Material   Material   Material     Material   Material<                                                                                                                                                                                                                                                                                                                                                                                                                                                                                                                                                                                                                                                                                                                                                                                                                                                                                                                                                                                                                                                                                                                                                                                                                                                                                                                                                                                                                                                                                                                                                                                                          | PARTS LIST |     |       |                |                                                                                                                             |  |
|--------------------------------------------------------------------------------------------------------------------------------------------------------------------------------------------------------------------------------------------------------------------------------------------------------------------------------------------------------------------------------------------------------------------------------------------------------------------------------------------------------------------------------------------------------------------------------------------------------------------------------------------------------------------------------------------------------------------------------------------------------------------------------------------------------------------------------------------------------------------------------------------------------------------------------------------------------------------------------------------------------------------------------------------------------------------------------------------------------------------------------------------------------------------------------------------------------------------------------------------------------------------------------------------------------------------------------------------------------------------------------------------------------------------------------------------------------------------------------------------------------------------------------------------------------------------------------------------------------------------------------------------------------------------------------------------------------------------------------------------------------------------------------------------------------------------------------------------------------------------------------------------------------------------------------------------------------------------------------------------------------------------------------------------------------------------------------------------------------------------------------------------------------------------------------------------------------------------------------------------------------------------------------------------------------------------------------------------------------------------------------------------------------------------------------------------------------------------------------------------------------------|------------|-----|-------|----------------|-----------------------------------------------------------------------------------------------------------------------------|--|
| 1   1   TOP PLATE   MALLEABLE IRON     2   1   WHEEL   MALLEABLE IRON     3   2   AXLE SUPPORT   MALLEABLE IRON     4   1   AXLE SUPPORT   MALLEABLE IRON     5   2   BUSHING   BRONZE   DIGITAL DESIGN<br>GRAPHICS<br>TECHNOLOGY     WWW.DDGT.NET     WWW.DDGT.NET     OUDSTITUTION OF THE SAFE DOD SAFE SAFE DOD SAFE SAFE DOD SAFE SAFE SAFE SAFE SAFE SAFE SAFE SAFE                                                                                                                                                                                                                                                                                                                                                                                                                                                                                                                                                                                                                                                                                                                                                                                                                                                                                                                                                                                                                                                                                                                                                                                                                                                                                                                                                                                                                                                                                                                                                                                                                                                                                                                                                                                                                                                                                                                                                                                                                                                                                                                                     | ITEM       | ΟΤΥ |       | MATERIAL       |                                                                                                                             |  |
| 2   1   WHEEL   MALLEABLE IRON     3   2   AXLE SUPPORT   MALLEABLE IRON     4   5   2   BUSHING   BRONZE     DIGITAL DESIGN<br>GRAPHICS<br>TECHNOLOGY     WWW.DDGT.NET     WWW.DDGT.NET     OF CASTER ASSEMBLY<br>SCALE 1 / 2     OF DIGITAL DESIGN<br>GRAPHICS<br>TECHNOLOGY     WWW.DDGT.NET     WEEN PARTS<br>4 AND 5<br>3 AND 5<br>2 AND 5     AND 5<br>3 AND 5                                                                                                                                                                                                                                                                                                                                                                                                                                                                                                                                                                                                                                                                                                                                                                                                                                                                                                                                                                                                                                                                                                                                                                                                                                                                                                                                                                                                                                                                                                                                                                                                                                                                                                                                                                                                                                                                                                                                                                                                                                                                                                                                         |            |     |       |                |                                                                                                                             |  |
| 3   2   AXLE SUPPORT   MALLEABLE IRON     4   1   AXLE   SAE 1020     5   2   BUSHING   BRONZE     DIGITAL DESIGN<br>GRAPHICS<br>TECHNOLOGY     WWW.DDGT.NET   WWW.DDGT.NET     WWW.DDGT.NET     OUT OF THE STORY<br>SCALE 1 / 2     VEEN PARTS<br>4 AND 5<br>3 AND 5<br>3 AND 5<br>2 AND 4                                                                                                                                                                                                                                                                                                                                                                                                                                                                                                                                                                                                                                                                                                                                                                                                                                                                                                                                                                                                                                                                                                                                                                                                                                                                                                                                                                                                                                                                                                                                                                                                                                                                                                                                                                                                                                                                                                                                                                                                                                                                                                                                                                                                                  |            |     |       |                |                                                                                                                             |  |
| 4   1   AXLE   SAE 1020     5   2   BUSHING   BRONZE   GRAPHICS<br>TECHNOLOGY     WWW.DDGT.NET   WWW.DDGT.NET     WWW.DDGT.NET   CASTER ASSEMBLY<br>SCALE 1 / 2   SCALE 1 / 2     WEEN PARTS<br>3 AND 5<br>3 AND 5<br>3 AND 5   WEENPARTS<br>4 AND 5<br>3 AND 5   LEGEND:<br>9 DIAMETER<br>R RADIES<br>DEGREES   COUNTERBORF<br>SPOTFACE                                                                                                                                                                                                                                                                                                                                                                                                                                                                                                                                                                                                                                                                                                                                                                                                                                                                                                                                                                                                                                                                                                                                                                                                                                                                                                                                                                                                                                                                                                                                                                                                                                                                                                                                                                                                                                                                                                                                                                                                                                                                                                                                                                     |            |     |       |                |                                                                                                                             |  |
| 5 2 BUSHING BRONZE GRAPHICS<br>TECHNOLOGY   WWW.DDGT.NET   WWW.DDGT.NET   CASTER ASSEMBLY<br>SCALE 1 / 2   CASTER ASSEMBLY<br>SCALE 1 / 2   COMMENT   WEEN PARTS<br>3 AND 5<br>3 AND 5<br>3 AND 5<br>2 AND 5   CASTER ASSEMBLY<br>SCALE 1 / 2                                                                                                                                                                                                                                                                                                                                                                                                                                                                                                                                                                                                                                                                                                                                                                                                                                                                                                                                                                                                                                                                                                                                                                                                                                                                                                                                                                                                                                                                                                                                                                                                                                                                                                                                                                                                                                                                                                                                                                                                                                                                                                                                                                                                                                                                |            |     |       |                |                                                                                                                             |  |
| Image: Second State   Image: Second State     Image: Second State   Image: Second State <td></td> <td></td> <td></td> <td></td> <td></td>                                                                                                                                                                                                                                                                                                                                                                                                                                                                                                                                                                                                                                                                                                                                                                                                                                                                                                                                                                                                                                                                                                                                                                                                                                                                                                                                                              |            |     |       |                |                                                                                                                             |  |
| WEEN PARTS<br>4 AND 5<br>3 AND 5                                                                                                                                                                                                                                                                                                                                                                                                                                                                                                                                                                                                                                                                                                                                                                                                                                                                                                                                                                                                                                                                                                                                                                                                                                                                                                                                                                                                                                                                                                                                                                                                                                                                                                                                                                                                                          |            | 1   | 1     |                |                                                                                                                             |  |
| SCALE 1 / 2<br>SCALE 1 / 2<br>TOLERANCES UNLESS SPECIFIED:<br>DECIMAL INDERS:<br>X = 0.00<br>X = 0.00<br>X = 0.00<br>SV = 0. |            |     |       |                | WWW.DDGT.NET                                                                                                                |  |
| 3<br>UEEN PARTS<br>4 AND 5<br>3 AND 5<br>2 AND 4<br>CLASS: DDGT 120<br>ASSIGNMENT #: 67<br>NVENTOR DRAWLING NAME:<br>9-51 CASTER<br>9-51<br>MANAGER: G. STROMMEN<br>DRAFTER: A. MOSTAFA<br>DATE: 11/10/2022<br>SCALE: AS NOTED                                                                                                                                                                                                                                                                                                                                                                                                                                                                                                                                                                                                                                                                                                                                                                                                                                                                                                                                                                                                                                                                                                                                                                                                                                                                                                                                                                                                                                                                                                                                                                                                                                                                                                                                                                                                                                                                                                                                                                                                                                                                                                                                                                                                                                                                               |            |     |       |                | DECIMAL INCHES:<br>$X = \pm.020$<br>$XX = \pm.010$<br>$XXX = \pm.005$<br>FRACTIONAL $\pm 1/64^{"}$<br>ANGLES $\pm 1$ DEGREE |  |
| WEEN PARTS<br>4 AND 5<br>3 AND 5<br>2 AND 4METRIC<br>METRICMETRIC<br>METRIC<br>METRIC<br>MARTER<br>NETRIC<br>MARTER<br>NETRIC<br>NETRIC<br>NETRIC<br>NETRIC<br>NETRIC<br>NETRIC<br>NETRIC<br>NETRIC<br>NETRIC<br>NETRIC<br>NETRIC<br>NETRIC<br>NETRIC<br>NETRIC<br>NETRIC<br>NETRIC<br>NETRIC<br>NETRIC<br>NETRIC<br>NETRIC<br>NETRIC<br>NETRIC<br>NETRIC<br>NETRIC<br>NETRIC<br>NETRIC<br>NETRIC<br>NETRIC<br>NETRIC<br>NETRIC<br>NETRIC<br>NETRIC<br>NETRIC<br>NETRIC<br>NETRIC<br>NETRIC<br>NETRIC<br>NETRIC<br>NETRIC<br>NETRIC<br>NETRIC<br>NETRIC<br>NETRIC<br>NETRIC<br>NETRIC<br>NETRIC<br>NETRIC<br>NETRIC<br>NETRIC<br>NETRIC<br>NETRIC<br>NETRIC<br>NETRIC<br>NETRIC<br>NETRIC<br>NETRIC<br>NETRIC<br>NETRIC<br>NETRIC<br>NETRIC<br>NETRIC<br>NETRIC<br>NETRIC<br>NETRIC<br>NETRIC<br>NETRIC<br>NETRIC<br>NETRIC<br>NETRIC<br>NETRIC<br>NETRIC<br>NETRIC<br>NETRIC<br>NETRIC<br>NETRIC<br>NETRIC<br>NETRIC<br>NETRIC<br>NETRIC<br>NETRIC<br>NETRIC<br>NETRIC<br>NETRIC<br>NETRIC<br>NETRIC<br>NETRIC<br>NETRIC<br>NETRIC<br>NETRIC<br>NETRIC<br>NETRIC<br>NETRIC<br>NETRIC<br>NETRIC<br>NETRIC<br>NETRIC<br>NETRIC<br>NETRIC<br>NETRIC<br>NETRIC<br>NETRIC<br>NETRIC<br>NETRIC<br>NETRIC<br>NETRIC<br>NETRIC<br>NETRIC<br>NETRIC<br>NETRIC<br>NETRIC<br>NETRIC<br>NETRIC<br>NETRIC<br>NETRIC<br>NETRIC<br>NETRIC<br>NETRIC<br>NETRIC<br>NETRIC<br>NETRIC<br>NETRIC<br>NETRIC<br>NETRIC<br>NETRIC<br>NETRIC<br>NETRIC<br>NETRIC<br>NETRIC<br>NETRIC<br>NETRIC<br>NETRIC<br>NETRIC<br>NETRIC<br>NETRIC<br>NETRIC<br>NETRIC<br>NETRIC<br>NETRIC<br>NETRIC<br>NETRIC<br>NETRIC<br>NETRIC<br>NETRIC<br>NETRIC<br>NETRIC<br>NETRIC<br>NETRIC<br>NETRIC<br>NETRIC<br>NETRIC<br>NETRIC<br>NETRIC<br>NETRIC<br>NETRIC<br>NETRIC<br>NETRIC<br>NETRIC<br>NETRIC<br>NETRIC<br>NETRIC<br>NETRIC<br>NETRIC<br>NETRIC<br>NETRIC<br>NETRIC<br>NETRIC<br>NETRIC<br>NETRIC<br>NETRIC<br>NETRIC<br>NETRIC<br>NE                                                                                                                                                                                                                                                                                                                                                                                                                                                                                                                                                                                                      | $\square$  |     |       |                |                                                                                                                             |  |
| WEEN PARTS<br>4 AND 5<br>3 AND 5<br>2 AND 4UEGEND:<br>Ø DIAMETER<br>R RADIUS9-51 CASTERWEEN PARTS<br>Ø DIAMETER<br>R RADIUS'' DEGREES'' DEGREESMANAGER:<br>Ø DIAMETER<br>R RADIUS'' DEGREES'' DRAFTER:<br>A. MOSTAFAMANAGER:<br>DRAFTER:<br>SPOTFACE'' DEGREES'' DRAFTER:<br>A. MOSTAFAMANAGER:<br>DRAFTER:<br>SPOTFACE'' DEGREES'' DEGREESMANAGER:<br>DRAFTER:<br>A. MOSTAFA'' DEGREES'' DEGREESSPOTFACE'' DEGREES'' DEGREESDRAFTER:<br>SPOTFACE'' A. MOSTAFADATE:<br>SCALE:<br>AS NOTED'' AS NOTED                                                                                                                                                                                                                                                                                                                                                                                                                                                                                                                                                                                                                                                                                                                                                                                                                                                                                                                                                                                                                                                                                                                                                                                                                                                                                                                                                                                                                                                                                                                                                                                                                                                                                                                                                                                                                                                                                                                                                                                                         | (3)        |     |       |                | ASSIGNMENT #: 67                                                                                                            |  |
| WEEN PARTS<br>4 AND 5<br>3 AND 5<br>2 AND 4Ø DIAMETER<br>R RADIUS<br>• DEGREESFIG #:9-51Ø DIAMETER<br>R RADIUS<br>• DEGREES<br>• DEGREESFIG #:9-51Ø DIAMETER<br>R RADIUS<br>• DEGREES<br>• D                                                                                                                                                                                                                                                                                                                                                                                                                                                                                                                                                                                                                        | $\smile$   |     |       | I FGEND.       |                                                                                                                             |  |
| WEEN PARTSRRADIUSMANAGER:9-514 AND 5·DEGREESDRAFTER:A. MOSTAFA3 AND 5·COUNTERBORE/<br>SPOTFACEDATE:11/10/2022SCALE:AS NOTED                                                                                                                                                                                                                                                                                                                                                                                                                                                                                                                                                                                                                                                                                                                                                                                                                                                                                                                                                                                                                                                                                                                                                                                                                                                                                                                                                                                                                                                                                                                                                                                                                                                                                                                                                                                                                                                                                                                                                                                                                                                                                                                                                                                                                                                                                                                                                                                  |            |     |       |                | 9-51 CASTER                                                                                                                 |  |
| 2 AND 4 AS NOTED                                                                                                                                                                                                                                                                                                                                                                                                                                                                                                                                                                                                                                                                                                                                                                                                                                                                                                                                                                                                                                                                                                                                                                                                                                                                                                                                                                                                                                                                                                                                                                                                                                                                                                                                                                                                                                                                                                                                                                                                                                                                                                                                                                                                                                                                                                                                                                                                                                                                                             |            |     |       | R RADIUS       | FIG #: 9-51                                                                                                                 |  |
| 2 AND 4 AS NOTED                                                                                                                                                                                                                                                                                                                                                                                                                                                                                                                                                                                                                                                                                                                                                                                                                                                                                                                                                                                                                                                                                                                                                                                                                                                                                                                                                                                                                                                                                                                                                                                                                                                                                                                                                                                                                                                                                                                                                                                                                                                                                                                                                                                                                                                                                                                                                                                                                                                                                             |            |     | (10)  |                | MANAGER: G. STROMMEN                                                                                                        |  |
| 2 AND 4 AS NOTED                                                                                                                                                                                                                                                                                                                                                                                                                                                                                                                                                                                                                                                                                                                                                                                                                                                                                                                                                                                                                                                                                                                                                                                                                                                                                                                                                                                                                                                                                                                                                                                                                                                                                                                                                                                                                                                                                                                                                                                                                                                                                                                                                                                                                                                                                                                                                                                                                                                                                             |            |     | NET M |                |                                                                                                                             |  |
| 2 AND 4 AS NOTED                                                                                                                                                                                                                                                                                                                                                                                                                                                                                                                                                                                                                                                                                                                                                                                                                                                                                                                                                                                                                                                                                                                                                                                                                                                                                                                                                                                                                                                                                                                                                                                                                                                                                                                                                                                                                                                                                                                                                                                                                                                                                                                                                                                                                                                                                                                                                                                                                                                                                             |            |     | 1 NIL | L COUNTERBORE/ |                                                                                                                             |  |
|                                                                                                                                                                                                                                                                                                                                                                                                                                                                                                                                                                                                                                                                                                                                                                                                                                                                                                                                                                                                                                                                                                                                                                                                                                                                                                                                                                                                                                                                                                                                                                                                                                                                                                                                                                                                                                                                                                                                                                                                                                                                                                                                                                                                                                                                                                                                                                                                                                                                                                              |            |     |       | SPOTFACE       |                                                                                                                             |  |
|                                                                                                                                                                                                                                                                                                                                                                                                                                                                                                                                                                                                                                                                                                                                                                                                                                                                                                                                                                                                                                                                                                                                                                                                                                                                                                                                                                                                                                                                                                                                                                                                                                                                                                                                                                                                                                                                                                                                                                                                                                                                                                                                                                                                                                                                                                                                                                                                                                                                                                              |            |     |       |                |                                                                                                                             |  |