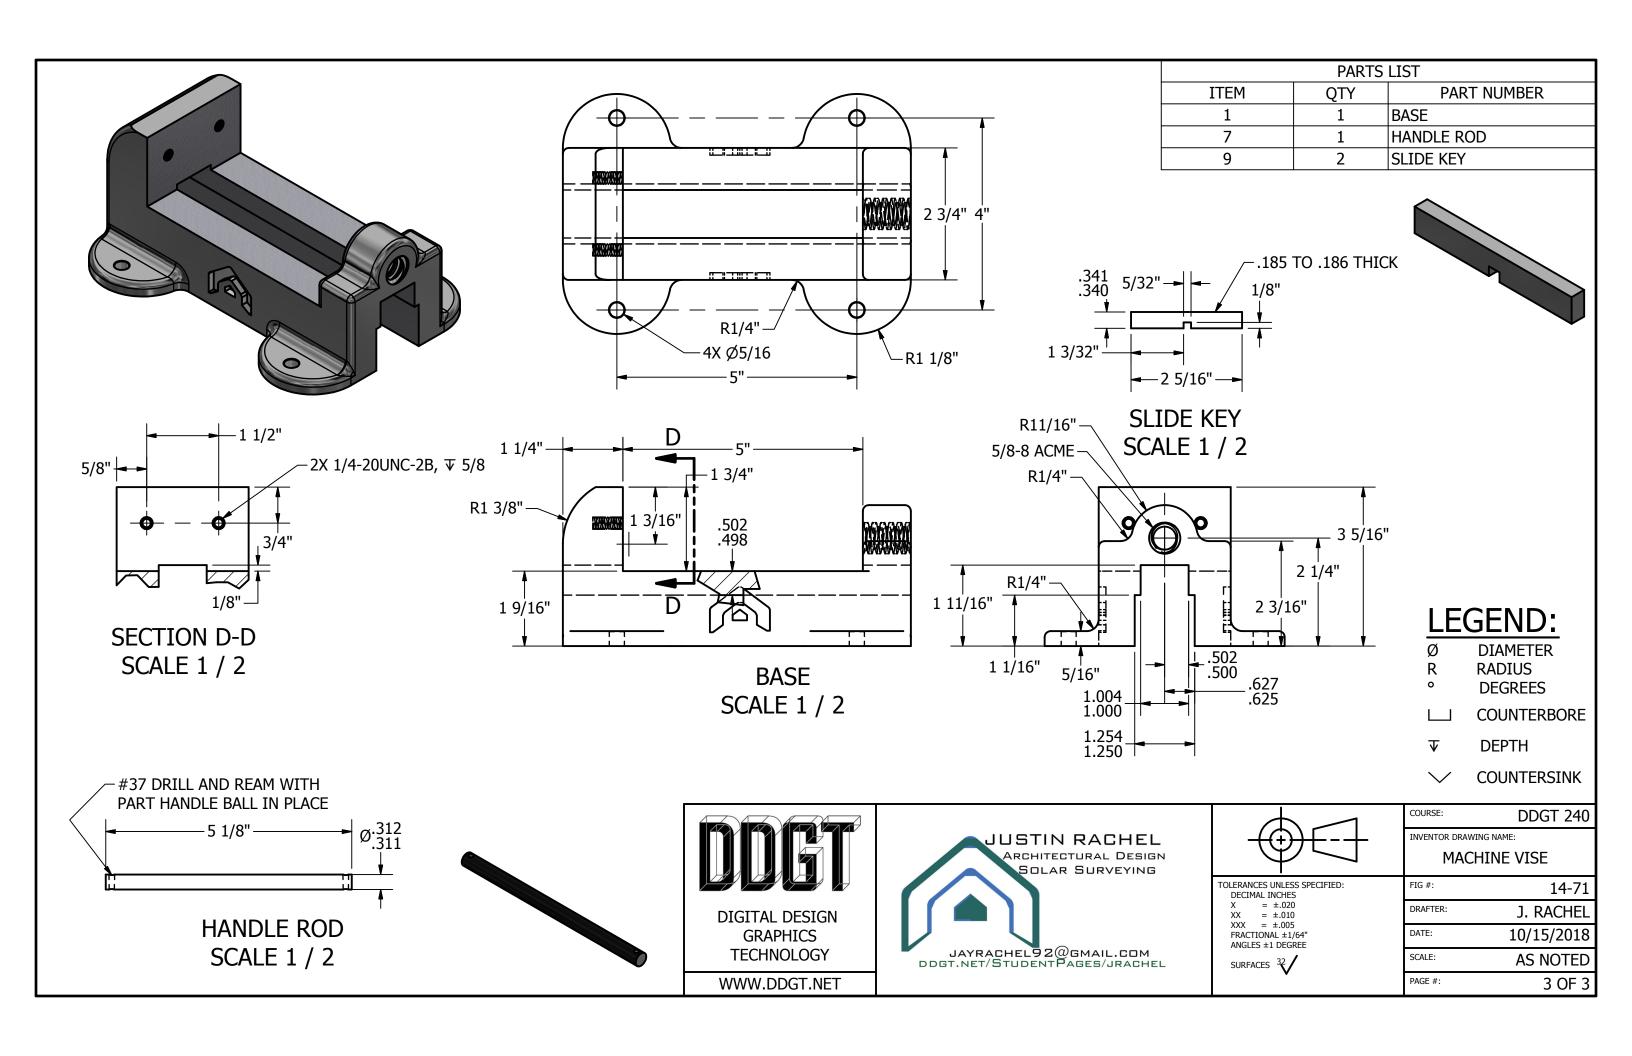

| PARTS LIST |     |             |                   |                     |  |
|------------|-----|-------------|-------------------|---------------------|--|
| ITEM       | QTY | PART NUMBER | MATERIAL          | DESCRIPTION         |  |
| 1          | 1   | BASE        | CAST STEEL        |                     |  |
| 2          | 1   | SLIDING JAW | CAST STEEL        |                     |  |
| 3          | 2   | JAW PLATE   | SAE-1020          |                     |  |
| 4          | 1   | VISE SCREW  | SAE-1020          |                     |  |
| 5          | 1   | COLLAR      | SAE-1020          |                     |  |
| 6          | 1   | KEY         | SAE-1020          |                     |  |
| 7          | 1   | HANDLE ROD  | COLD ROLLED STEEL |                     |  |
| 8          | 2   | HANDLE BALL | SAE-1020          |                     |  |
| 9          | 2   | SLIDE KEY   | SAE-1020          |                     |  |
| 10         | 2   | SET SCREW   | SAE-1020          |                     |  |
| 12         | 2   | TAPER PIN   | TYP.              | SIZE #000 TAPER PIN |  |

**LEGEND:** 

Ø DIAMETER
R RADIUS
O DEGREES

∟ COUNTERBORE

▼ DEPTH

COUNTERSINK

DIGITAL DESIGN GRAPHICS TECHNOLOGY

WWW.DDGT.NET

| <u></u>          | 1 |
|------------------|---|
| $\Psi \subseteq$ |   |

TOLERANCES UNLESS SPECIFIED:
DECIMAL INCHES
X = ±.020
XX = ±.010
XXX = ±.005
FRACTIONAL ±1/64"
ANGLES ±1 DEGREE

SURFACES 32

| COURSE:                | DDGT 240   |  |  |  |
|------------------------|------------|--|--|--|
| INVENTOR DRAWING NAME: |            |  |  |  |
| MACHINE VISE           |            |  |  |  |
| FIG #:                 | 14-71      |  |  |  |
| DRAFTER:               | J. RACHEL  |  |  |  |
| DATE:                  | 10/15/2018 |  |  |  |
| SCALE:                 | AS NOTED   |  |  |  |
| PAGE #:                | 1 OF 3     |  |  |  |

**GENERAL NOTES:** 

ALL ROUNDS AND FILLETS R.125 UNLESS OTHERWISE NOTED