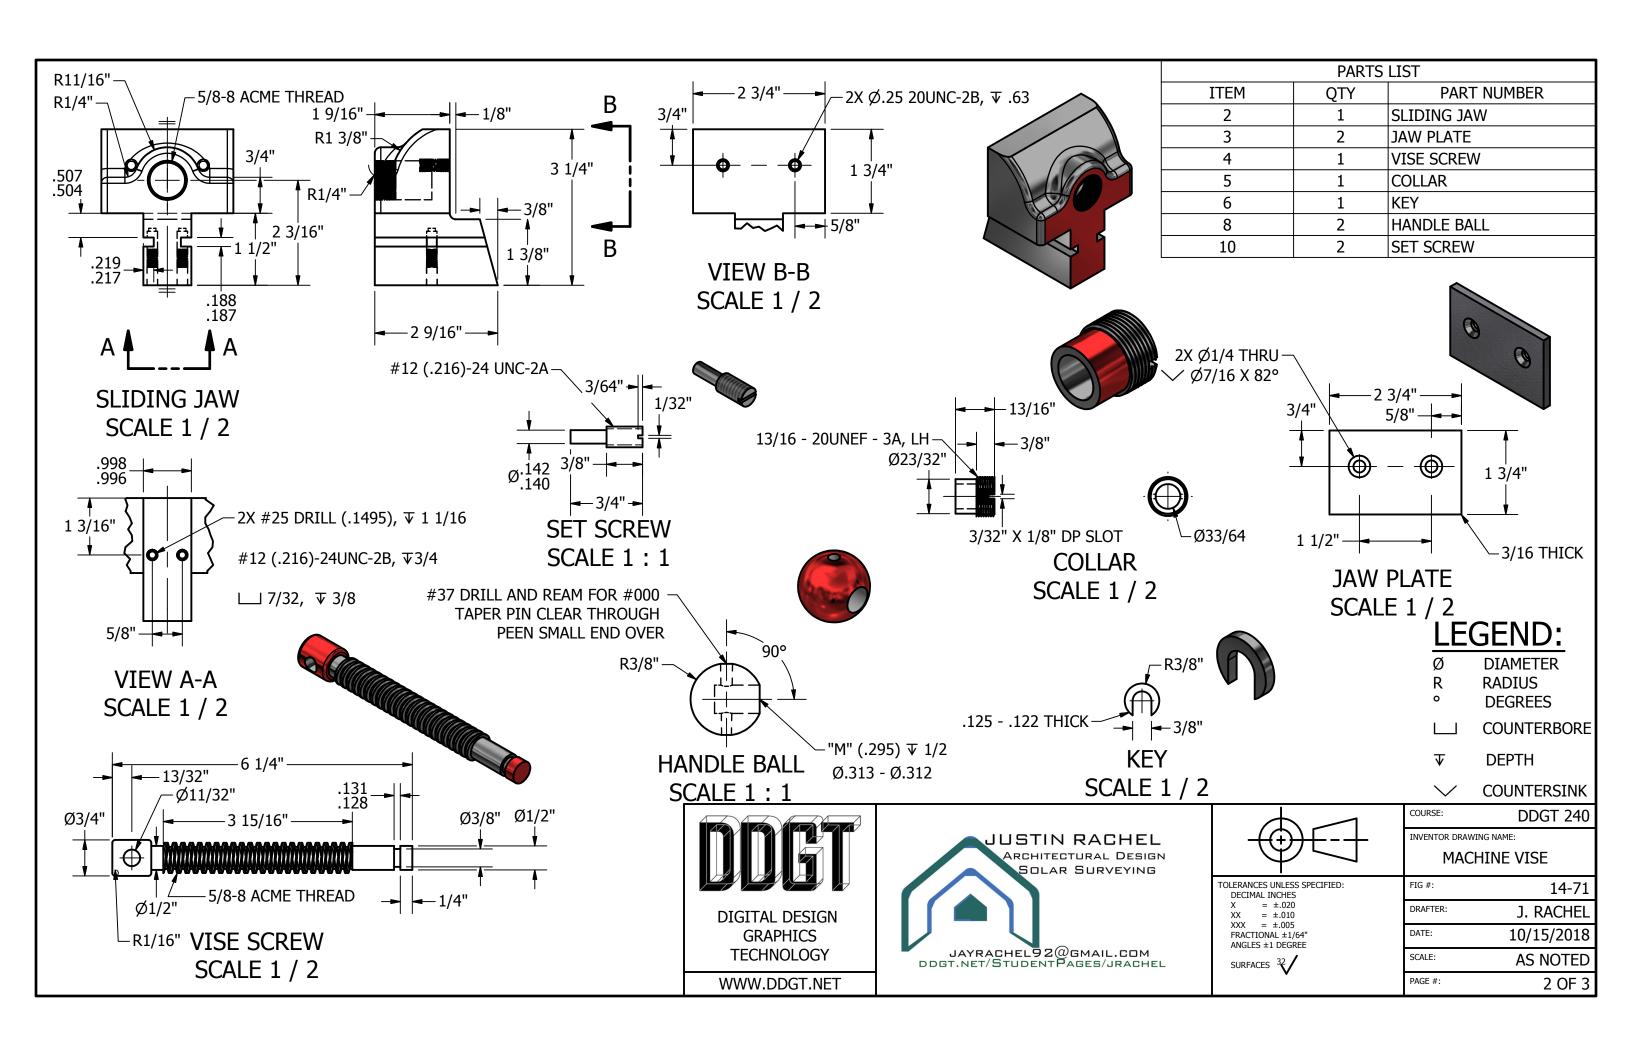

| PARTS LIST |     |             |                   |                     |  |
|------------|-----|-------------|-------------------|---------------------|--|
| ITEM       | QTY | PART NUMBER | MATERIAL          | DESCRIPTION         |  |
| 1          | 1   | BASE        | CAST STEEL        |                     |  |
| 2          | 1   | SLIDING JAW | CAST STEEL        |                     |  |
| 3          | 2   | JAW PLATE   | SAE-1020          |                     |  |
| 4          | 1   | VISE SCREW  | SAE-1020          |                     |  |
| 5          | 1   | COLLAR      | SAE-1020          |                     |  |
| 6          | 1   | KEY         | SAE-1020          |                     |  |
| 7          | 1   | HANDLE ROD  | COLD ROLLED STEEL |                     |  |
| 8          | 2   | HANDLE BALL | SAE-1020          |                     |  |
| 9          | 2   | SLIDE KEY   | SAE-1020          |                     |  |
| 10         | 2   | SET SCREW   | SAE-1020          |                     |  |
| 12         | 2   | TAPER PIN   | TYP.              | SIZE #000 TAPER PIN |  |

**LEGEND:** 

Ø DIAMETER
R RADIUS
O DEGREES

∟ COUNTERBORE

▼ DEPTH

COUNTERSINK

DIGITAL DESIGN GRAPHICS TECHNOLOGY

WWW.DDGT.NET

| <u></u>          | 1 |
|------------------|---|
| $\Psi \subseteq$ |   |

TOLERANCES UNLESS SPECIFIED:
DECIMAL INCHES
X = ±.020
XX = ±.010
XXX = ±.005
FRACTIONAL ±1/64"
ANGLES ±1 DEGREE

SURFACES 32

| COURSE:                | DDGT 240   |  |  |  |
|------------------------|------------|--|--|--|
| INVENTOR DRAWING NAME: |            |  |  |  |
| MACHINE VISE           |            |  |  |  |
| FIG #:                 | 14-71      |  |  |  |
| DRAFTER:               | J. RACHEL  |  |  |  |
| DATE:                  | 10/15/2018 |  |  |  |
| SCALE:                 | AS NOTED   |  |  |  |
| PAGE #:                | 1 OF 3     |  |  |  |

**GENERAL NOTES:** 

ALL ROUNDS AND FILLETS R.125 UNLESS OTHERWISE NOTED