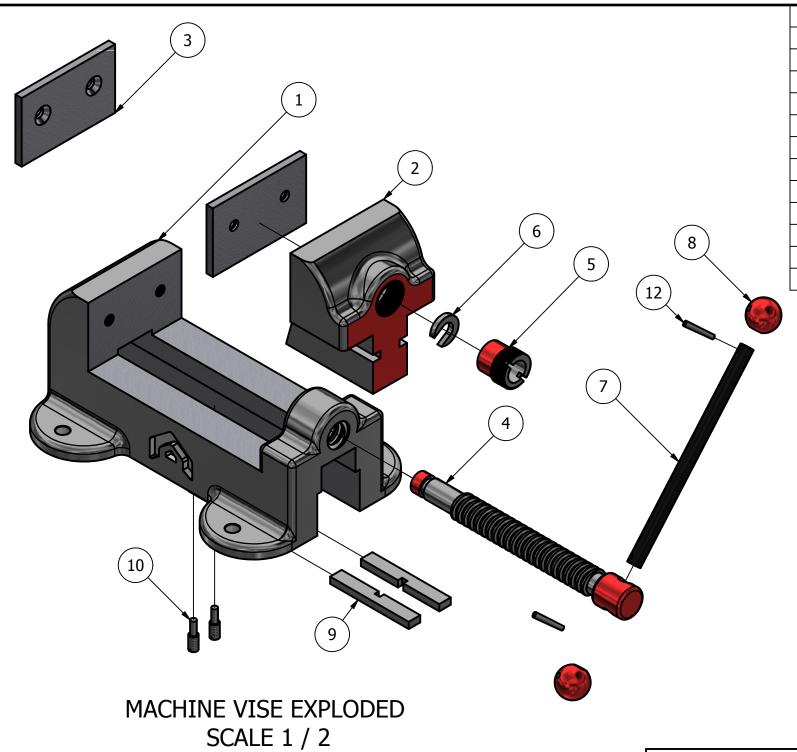

| PARTS LIST |     |             |                   |                     |  |
|------------|-----|-------------|-------------------|---------------------|--|
| ITEM       | QTY | PART NUMBER | MATERIAL          | DESCRIPTION         |  |
| 1          | 1   | BASE        | CAST STEEL        |                     |  |
| 2          | 1   | SLIDING JAW | CAST STEEL        |                     |  |
| 3          | 2   | JAW PLATE   | SAE-1020          |                     |  |
| 4          | 1   | VISE SCREW  | SAE-1020          |                     |  |
| 5          | 1   | COLLAR      | SAE-1020          |                     |  |
| 6          | 1   | KEY         | SAE-1020          |                     |  |
| 7          | 1   | HANDLE ROD  | COLD ROLLED STEEL |                     |  |
| 8          | 2   | HANDLE BALL | SAE-1020          |                     |  |
| 9          | 2   | SLIDE KEY   | SAE-1020          |                     |  |
| 10         | 2   | SET SCREW   | SAE-1020          |                     |  |
| 12         | 2   | TAPER PIN   | TYP.              | SIZE #000 TAPER PIN |  |

**LEGEND:** 

Ø DIAMETER
R RADIUS
O DEGREES

∟ COUNTERBORE

▼ DEPTH

COUNTERSINK

DIGITAL DESIGN GRAPHICS TECHNOLOGY

WWW.DDGT.NET

| <u></u>          | 1 |
|------------------|---|
| $\Psi \subseteq$ |   |