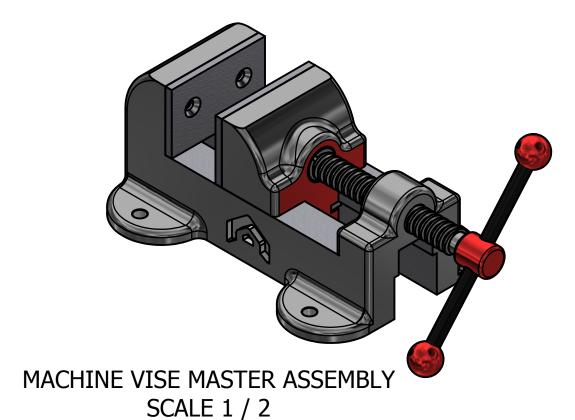

| PARTS LIST |     |             |                   |                     |  |
|------------|-----|-------------|-------------------|---------------------|--|
| ITEM       | QTY | PART NUMBER | MATERIAL          | DESCRIPTION         |  |
| 1          | 1   | BASE        | CAST STEEL        |                     |  |
| 2          | 1   | SLIDING JAW | CAST STEEL        |                     |  |
| 3          | 2   | JAW PLATE   | SAE-1020          |                     |  |
| 4          | 1   | VISE SCREW  | SAE-1020          |                     |  |
| 5          | 1   | COLLAR      | SAE-1020          |                     |  |
| 6          | 1   | KEY         | SAE-1020          |                     |  |
| 7          | 1   | HANDLE ROD  | COLD ROLLED STEEL |                     |  |
| 8          | 2   | HANDLE BALL | SAE-1020          |                     |  |
| 9          | 2   | SLIDE KEY   | SAE-1020          |                     |  |
| 10         | 2   | SET SCREW   | SAE-1020          |                     |  |
| 12         | 2   | TAPER PIN   | TYP.              | SIZE #000 TAPER PIN |  |