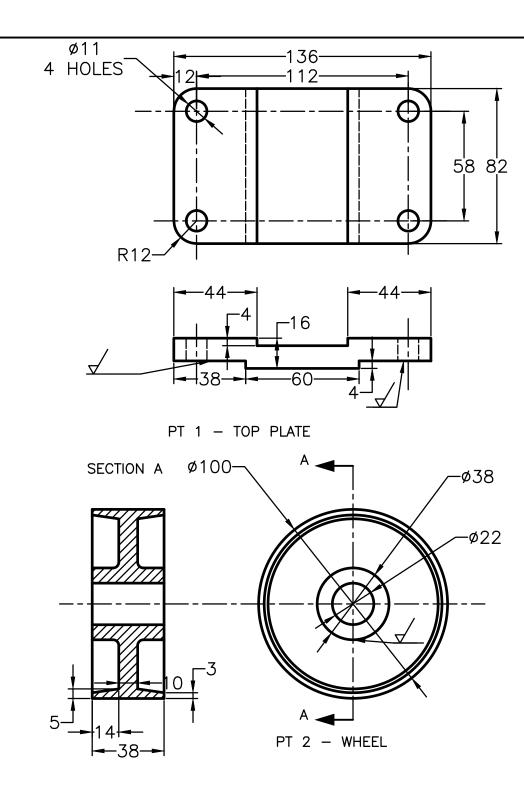

| PART LIST |     |              |                |  |
|-----------|-----|--------------|----------------|--|
|           | QTY | PART NAME    | MATERIAL       |  |
|           | 1   | TOP PLATE    | MALLEABLE IRON |  |
|           | 1   | WHEEL        | MALLEABLE IRON |  |
|           | 2   | AXLE SUPPORT | MALLEABLE IRON |  |
|           | 1   | AXLE         | SCALE 1020     |  |
|           | 2   | BUSHING      | BRONZE         |  |
|           | 2   | BUSHING      | BRONZE         |  |