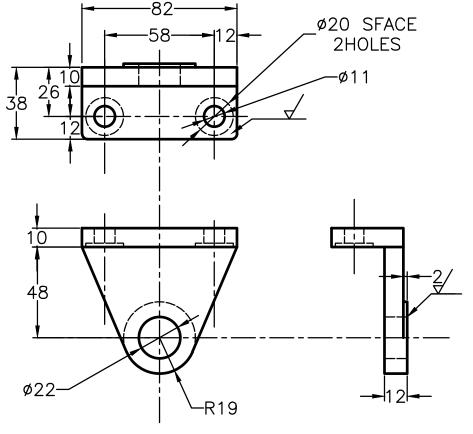

PT 3 - AXLE SUPPORT

FASTEN ASSEMBLY TO A 6mm STEEL PLATE BY FOUR M 10 X 40mm LG HEX HD BOLTS, NUTS AND LOCK WASHERS. SHOW THE STEEL PLATE IN PHANTOM LINES.

ROUNDS AND FILLETS R 3

| DIGITAL DESIGN GRAPHIC | NAME: J.VALADAO | DWG NAME:       | SHEET # |
|------------------------|-----------------|-----------------|---------|
| AND TECHNOLOGY         | COURSE: DDGT    | CASTER FIG 9–51 | 1 05 1  |
|                        | DATE: 16/09/10  | SCALE: 1:2      | 1 OF 1  |