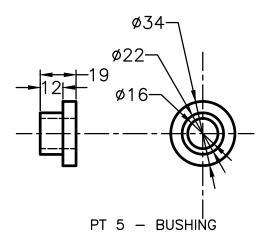

| PART LIST |     |              |                |  |
|-----------|-----|--------------|----------------|--|
|           | QTY | PART NAME    | MATERIAL       |  |
|           | 1   | TOP PLATE    | MALLEABLE IRON |  |
|           | 1   | WHEEL        | MALLEABLE IRON |  |
|           | 2   | AXLE SUPPORT | MALLEABLE IRON |  |
|           | 1   | AXLE         | SCALE 1020     |  |
|           | 2   | BUSHING      | BRONZE         |  |
|           | 2   | BUSHING      | BRONZE         |  |