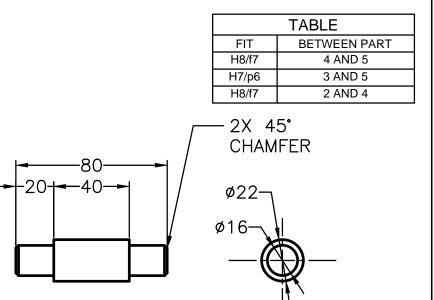

LLETS R 3

| DIGITAL DESIGN GRAPHIC | NAME: J.VALADAO | DWG NAME:       | SHEET # |
|------------------------|-----------------|-----------------|---------|
| AND TECHNOLOGY         | COURSE: DDGT    | CASTER FIG 9–51 | 1 05 1  |
|                        | DATE: 16/09/10  | SCALE: 1:2      | 1 OF 1  |

| PART LIST |     |              |                |  |
|-----------|-----|--------------|----------------|--|
|           | QTY | PART NAME    | MATERIAL       |  |
|           | 1   | TOP PLATE    | MALLEABLE IRON |  |
|           | 1   | WHEEL        | MALLEABLE IRON |  |
|           | 2   | AXLE SUPPORT | MALLEABLE IRON |  |
|           | 1   | AXLE         | SCALE 1020     |  |
|           | 2   | BUSHING      | BRONZE         |  |
|           | 2   | BUSHING      | BRONZE         |  |



PT 4 – AXLE

ITEM

PART 1 PART 2 PART 3

PART 4 PART 5