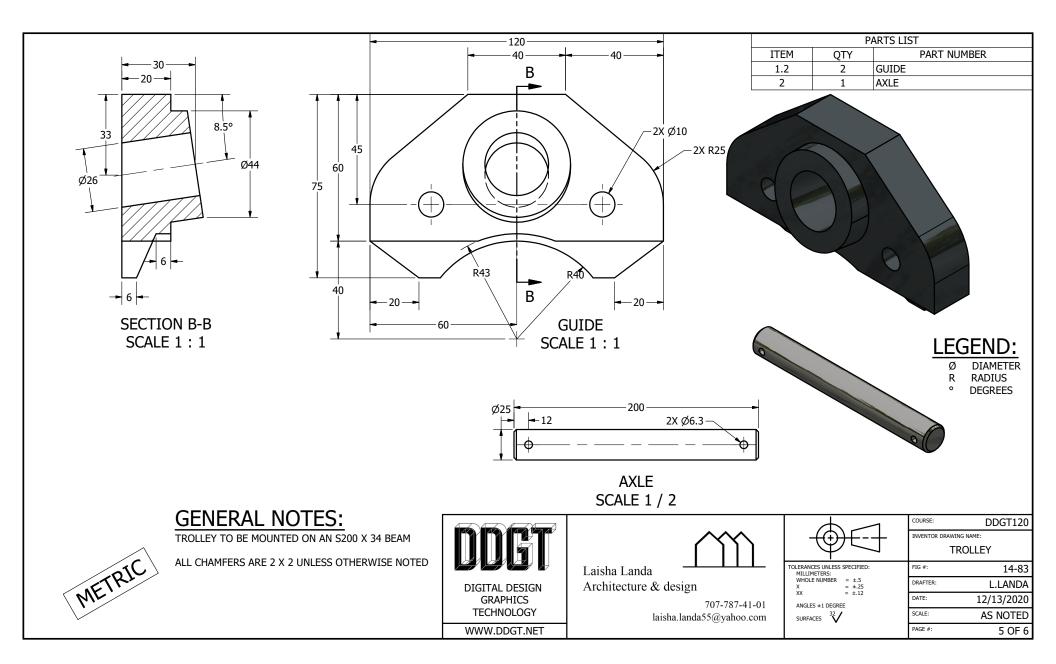

|   |                                                                                                                                                                                                                                                                                                                                                                                                                                                                                                                                                                                                                                                                                                                                                                                                                                                                                                                                                                                                 |      |     |                         | PARTS LIST                                                           |                                            |
|---|-------------------------------------------------------------------------------------------------------------------------------------------------------------------------------------------------------------------------------------------------------------------------------------------------------------------------------------------------------------------------------------------------------------------------------------------------------------------------------------------------------------------------------------------------------------------------------------------------------------------------------------------------------------------------------------------------------------------------------------------------------------------------------------------------------------------------------------------------------------------------------------------------------------------------------------------------------------------------------------------------|------|-----|-------------------------|----------------------------------------------------------------------|--------------------------------------------|
|   |                                                                                                                                                                                                                                                                                                                                                                                                                                                                                                                                                                                                                                                                                                                                                                                                                                                                                                                                                                                                 | ITEM | QTY | PART NUMBER             | MATERIAL                                                             | DESCRIPTION                                |
|   |                                                                                                                                                                                                                                                                                                                                                                                                                                                                                                                                                                                                                                                                                                                                                                                                                                                                                                                                                                                                 | 1    | 2   | SIDE PLATE SUB ASSEMBLY |                                                                      |                                            |
|   |                                                                                                                                                                                                                                                                                                                                                                                                                                                                                                                                                                                                                                                                                                                                                                                                                                                                                                                                                                                                 | 1.1  | 1   | SIDE PLATE              | MILD STEEL                                                           |                                            |
|   |                                                                                                                                                                                                                                                                                                                                                                                                                                                                                                                                                                                                                                                                                                                                                                                                                                                                                                                                                                                                 | 1.2  | 1   | GUIDE                   | CAST IRON                                                            |                                            |
|   |                                                                                                                                                                                                                                                                                                                                                                                                                                                                                                                                                                                                                                                                                                                                                                                                                                                                                                                                                                                                 | 1.3  | 2   | RIVET                   | STANDARD                                                             | BOTTON HEAD, Ø10 X 60 LONG                 |
|   | /                                                                                                                                                                                                                                                                                                                                                                                                                                                                                                                                                                                                                                                                                                                                                                                                                                                                                                                                                                                               | 2    | 1   | AXLE                    | COLD ROLLED STEEL                                                    | · · ·                                      |
|   |                                                                                                                                                                                                                                                                                                                                                                                                                                                                                                                                                                                                                                                                                                                                                                                                                                                                                                                                                                                                 | 3    | 1   | НООК                    | MILD STEEL                                                           | 10 THICK                                   |
|   |                                                                                                                                                                                                                                                                                                                                                                                                                                                                                                                                                                                                                                                                                                                                                                                                                                                                                                                                                                                                 | 4    | 44  | ROLLER BEARING          | COLD ROLLED STEEL                                                    | Ø10 X 38 LONG                              |
|   |                                                                                                                                                                                                                                                                                                                                                                                                                                                                                                                                                                                                                                                                                                                                                                                                                                                                                                                                                                                                 | 5    | 4   | WHEEL                   | CAST IRON                                                            |                                            |
|   | and the second | 6    | 4   | WHEEL AXLE              | COLD ROLLED STEEL                                                    |                                            |
| / |                                                                                                                                                                                                                                                                                                                                                                                                                                                                                                                                                                                                                                                                                                                                                                                                                                                                                                                                                                                                 | 7    | 12  | ADJUSTING WASHER        | STANDARD                                                             | Ø26ID X Ø44OD X 4 THICK                    |
|   |                                                                                                                                                                                                                                                                                                                                                                                                                                                                                                                                                                                                                                                                                                                                                                                                                                                                                                                                                                                                 | 8    | 4   | WASHER                  | STANDARD                                                             | Ø26ID X Ø65OD X 3 THICK                    |
|   |                                                                                                                                                                                                                                                                                                                                                                                                                                                                                                                                                                                                                                                                                                                                                                                                                                                                                                                                                                                                 | 9    | 4   | LOCKNUT                 | STANDARD                                                             | M16 x 2 (PREVAILING TORQUE<br>INSERT-TYPE) |
|   |                                                                                                                                                                                                                                                                                                                                                                                                                                                                                                                                                                                                                                                                                                                                                                                                                                                                                                                                                                                                 |      | 6   | COTTER PIN              | STANDARD                                                             | Ø6 X 40 LONG                               |
|   |                                                                                                                                                                                                                                                                                                                                                                                                                                                                                                                                                                                                                                                                                                                                                                                                                                                                                                                                                                                                 | J-1- |     |                         |                                                                      |                                            |
|   |                                                                                                                                                                                                                                                                                                                                                                                                                                                                                                                                                                                                                                                                                                                                                                                                                                                                                                                                                                                                 | J    |     |                         | <b>JOTES:</b><br>ted on an s200 x 34 beam<br>x 2 unless otherwise no | ° DEGREES                                  |