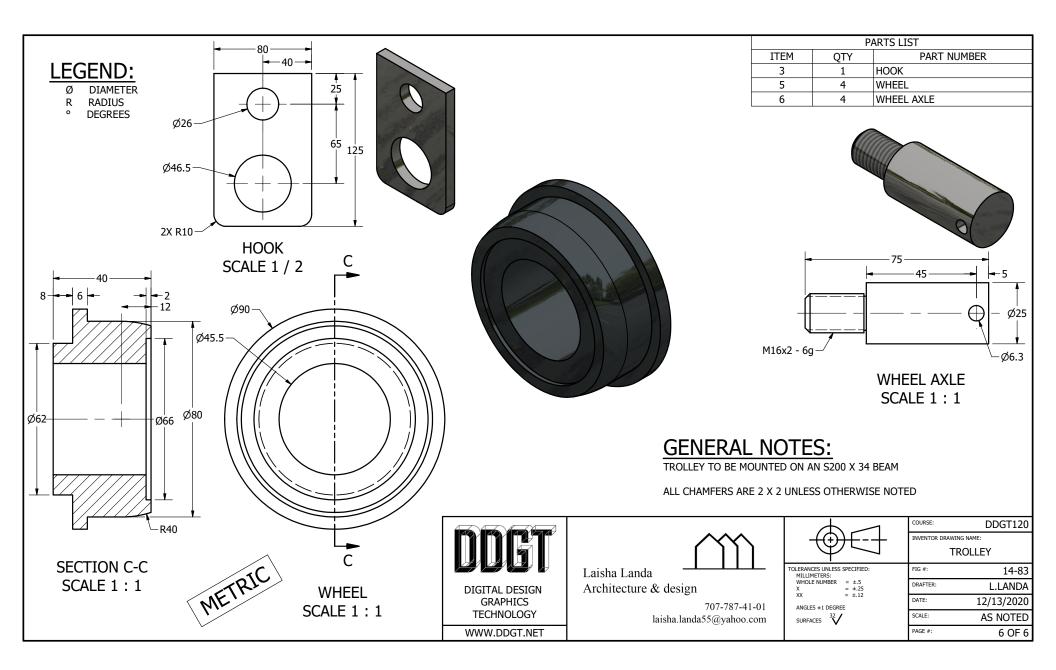

|   |                                                                                                                                                                                                                                                                                                                                                                                                                                                                                                                                                                                                                                                                                                                                                                                                                                                                                                                                                                                                 |      |     |                         | PARTS LIST                                                           |                                            |
|---|-------------------------------------------------------------------------------------------------------------------------------------------------------------------------------------------------------------------------------------------------------------------------------------------------------------------------------------------------------------------------------------------------------------------------------------------------------------------------------------------------------------------------------------------------------------------------------------------------------------------------------------------------------------------------------------------------------------------------------------------------------------------------------------------------------------------------------------------------------------------------------------------------------------------------------------------------------------------------------------------------|------|-----|-------------------------|----------------------------------------------------------------------|--------------------------------------------|
|   |                                                                                                                                                                                                                                                                                                                                                                                                                                                                                                                                                                                                                                                                                                                                                                                                                                                                                                                                                                                                 | ITEM | QTY | PART NUMBER             | MATERIAL                                                             | DESCRIPTION                                |
|   |                                                                                                                                                                                                                                                                                                                                                                                                                                                                                                                                                                                                                                                                                                                                                                                                                                                                                                                                                                                                 | 1    | 2   | SIDE PLATE SUB ASSEMBLY |                                                                      |                                            |
|   |                                                                                                                                                                                                                                                                                                                                                                                                                                                                                                                                                                                                                                                                                                                                                                                                                                                                                                                                                                                                 | 1.1  | 1   | SIDE PLATE              | MILD STEEL                                                           |                                            |
|   |                                                                                                                                                                                                                                                                                                                                                                                                                                                                                                                                                                                                                                                                                                                                                                                                                                                                                                                                                                                                 | 1.2  | 1   | GUIDE                   | CAST IRON                                                            |                                            |
|   |                                                                                                                                                                                                                                                                                                                                                                                                                                                                                                                                                                                                                                                                                                                                                                                                                                                                                                                                                                                                 | 1.3  | 2   | RIVET                   | STANDARD                                                             | BOTTON HEAD, Ø10 X 60 LONG                 |
|   | /                                                                                                                                                                                                                                                                                                                                                                                                                                                                                                                                                                                                                                                                                                                                                                                                                                                                                                                                                                                               | 2    | 1   | AXLE                    | COLD ROLLED STEEL                                                    | · · ·                                      |
|   |                                                                                                                                                                                                                                                                                                                                                                                                                                                                                                                                                                                                                                                                                                                                                                                                                                                                                                                                                                                                 | 3    | 1   | НООК                    | MILD STEEL                                                           | 10 THICK                                   |
|   |                                                                                                                                                                                                                                                                                                                                                                                                                                                                                                                                                                                                                                                                                                                                                                                                                                                                                                                                                                                                 | 4    | 44  | ROLLER BEARING          | COLD ROLLED STEEL                                                    | Ø10 X 38 LONG                              |
|   |                                                                                                                                                                                                                                                                                                                                                                                                                                                                                                                                                                                                                                                                                                                                                                                                                                                                                                                                                                                                 | 5    | 4   | WHEEL                   | CAST IRON                                                            |                                            |
|   | and the second | 6    | 4   | WHEEL AXLE              | COLD ROLLED STEEL                                                    |                                            |
| / |                                                                                                                                                                                                                                                                                                                                                                                                                                                                                                                                                                                                                                                                                                                                                                                                                                                                                                                                                                                                 | 7    | 12  | ADJUSTING WASHER        | STANDARD                                                             | Ø26ID X Ø44OD X 4 THICK                    |
|   |                                                                                                                                                                                                                                                                                                                                                                                                                                                                                                                                                                                                                                                                                                                                                                                                                                                                                                                                                                                                 | 8    | 4   | WASHER                  | STANDARD                                                             | Ø26ID X Ø65OD X 3 THICK                    |
|   |                                                                                                                                                                                                                                                                                                                                                                                                                                                                                                                                                                                                                                                                                                                                                                                                                                                                                                                                                                                                 | 9    | 4   | LOCKNUT                 | STANDARD                                                             | M16 x 2 (PREVAILING TORQUE<br>INSERT-TYPE) |
|   |                                                                                                                                                                                                                                                                                                                                                                                                                                                                                                                                                                                                                                                                                                                                                                                                                                                                                                                                                                                                 |      | 6   | COTTER PIN              | STANDARD                                                             | Ø6 X 40 LONG                               |
|   |                                                                                                                                                                                                                                                                                                                                                                                                                                                                                                                                                                                                                                                                                                                                                                                                                                                                                                                                                                                                 | J-1- |     |                         |                                                                      |                                            |
|   |                                                                                                                                                                                                                                                                                                                                                                                                                                                                                                                                                                                                                                                                                                                                                                                                                                                                                                                                                                                                 | J    |     |                         | <b>JOTES:</b><br>ted on an s200 x 34 beam<br>x 2 unless otherwise no | ° DEGREES                                  |