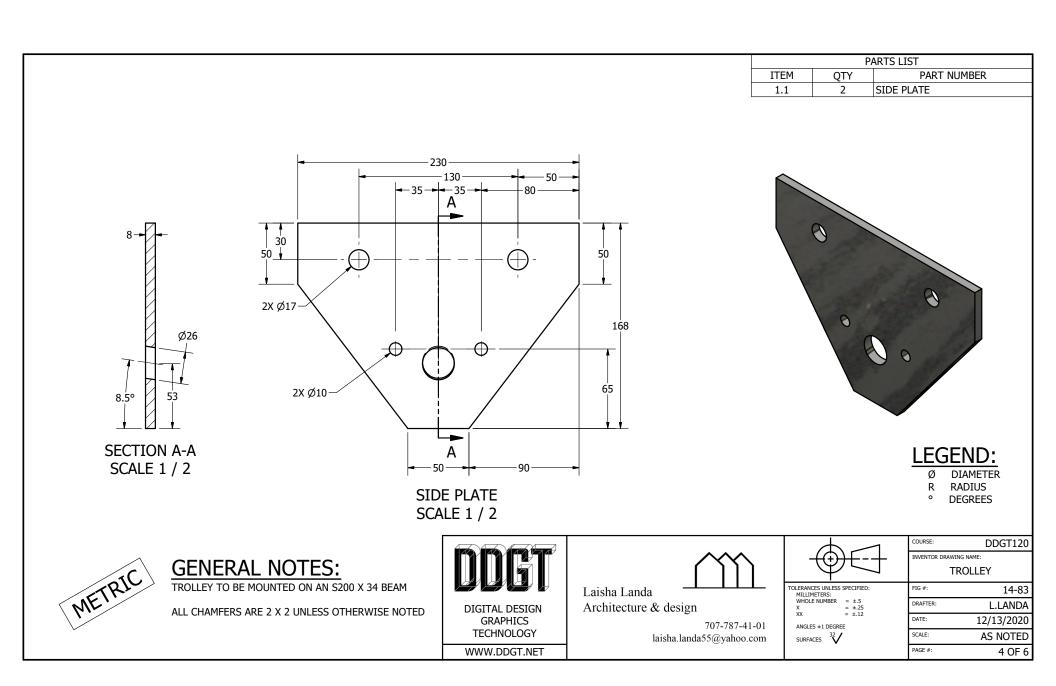

|   |                                                                                                                                                                                                                                                                                                                                                                                                                                                                                                                                                                                                                                                                                                                                                                                                                                                                                                                                                                                                 |      |     |                         | PARTS LIST                                                           |                                            |
|---|-------------------------------------------------------------------------------------------------------------------------------------------------------------------------------------------------------------------------------------------------------------------------------------------------------------------------------------------------------------------------------------------------------------------------------------------------------------------------------------------------------------------------------------------------------------------------------------------------------------------------------------------------------------------------------------------------------------------------------------------------------------------------------------------------------------------------------------------------------------------------------------------------------------------------------------------------------------------------------------------------|------|-----|-------------------------|----------------------------------------------------------------------|--------------------------------------------|
|   |                                                                                                                                                                                                                                                                                                                                                                                                                                                                                                                                                                                                                                                                                                                                                                                                                                                                                                                                                                                                 | ITEM | QTY | PART NUMBER             | MATERIAL                                                             | DESCRIPTION                                |
|   |                                                                                                                                                                                                                                                                                                                                                                                                                                                                                                                                                                                                                                                                                                                                                                                                                                                                                                                                                                                                 | 1    | 2   | SIDE PLATE SUB ASSEMBLY |                                                                      |                                            |
|   |                                                                                                                                                                                                                                                                                                                                                                                                                                                                                                                                                                                                                                                                                                                                                                                                                                                                                                                                                                                                 | 1.1  | 1   | SIDE PLATE              | MILD STEEL                                                           |                                            |
|   |                                                                                                                                                                                                                                                                                                                                                                                                                                                                                                                                                                                                                                                                                                                                                                                                                                                                                                                                                                                                 | 1.2  | 1   | GUIDE                   | CAST IRON                                                            |                                            |
|   |                                                                                                                                                                                                                                                                                                                                                                                                                                                                                                                                                                                                                                                                                                                                                                                                                                                                                                                                                                                                 | 1.3  | 2   | RIVET                   | STANDARD                                                             | BOTTON HEAD, Ø10 X 60 LONG                 |
|   | /                                                                                                                                                                                                                                                                                                                                                                                                                                                                                                                                                                                                                                                                                                                                                                                                                                                                                                                                                                                               | 2    | 1   | AXLE                    | COLD ROLLED STEEL                                                    | · · ·                                      |
|   |                                                                                                                                                                                                                                                                                                                                                                                                                                                                                                                                                                                                                                                                                                                                                                                                                                                                                                                                                                                                 | 3    | 1   | НООК                    | MILD STEEL                                                           | 10 THICK                                   |
|   |                                                                                                                                                                                                                                                                                                                                                                                                                                                                                                                                                                                                                                                                                                                                                                                                                                                                                                                                                                                                 | 4    | 44  | ROLLER BEARING          | COLD ROLLED STEEL                                                    | Ø10 X 38 LONG                              |
|   |                                                                                                                                                                                                                                                                                                                                                                                                                                                                                                                                                                                                                                                                                                                                                                                                                                                                                                                                                                                                 | 5    | 4   | WHEEL                   | CAST IRON                                                            |                                            |
|   | and the second | 6    | 4   | WHEEL AXLE              | COLD ROLLED STEEL                                                    |                                            |
| / |                                                                                                                                                                                                                                                                                                                                                                                                                                                                                                                                                                                                                                                                                                                                                                                                                                                                                                                                                                                                 | 7    | 12  | ADJUSTING WASHER        | STANDARD                                                             | Ø26ID X Ø44OD X 4 THICK                    |
|   |                                                                                                                                                                                                                                                                                                                                                                                                                                                                                                                                                                                                                                                                                                                                                                                                                                                                                                                                                                                                 | 8    | 4   | WASHER                  | STANDARD                                                             | Ø26ID X Ø65OD X 3 THICK                    |
|   |                                                                                                                                                                                                                                                                                                                                                                                                                                                                                                                                                                                                                                                                                                                                                                                                                                                                                                                                                                                                 | 9    | 4   | LOCKNUT                 | STANDARD                                                             | M16 x 2 (PREVAILING TORQUE<br>INSERT-TYPE) |
|   |                                                                                                                                                                                                                                                                                                                                                                                                                                                                                                                                                                                                                                                                                                                                                                                                                                                                                                                                                                                                 |      | 6   | COTTER PIN              | STANDARD                                                             | Ø6 X 40 LONG                               |
|   |                                                                                                                                                                                                                                                                                                                                                                                                                                                                                                                                                                                                                                                                                                                                                                                                                                                                                                                                                                                                 | J-1- |     |                         |                                                                      |                                            |
|   |                                                                                                                                                                                                                                                                                                                                                                                                                                                                                                                                                                                                                                                                                                                                                                                                                                                                                                                                                                                                 | J    |     |                         | <b>JOTES:</b><br>ted on an s200 x 34 beam<br>x 2 unless otherwise no | ° DEGREES                                  |