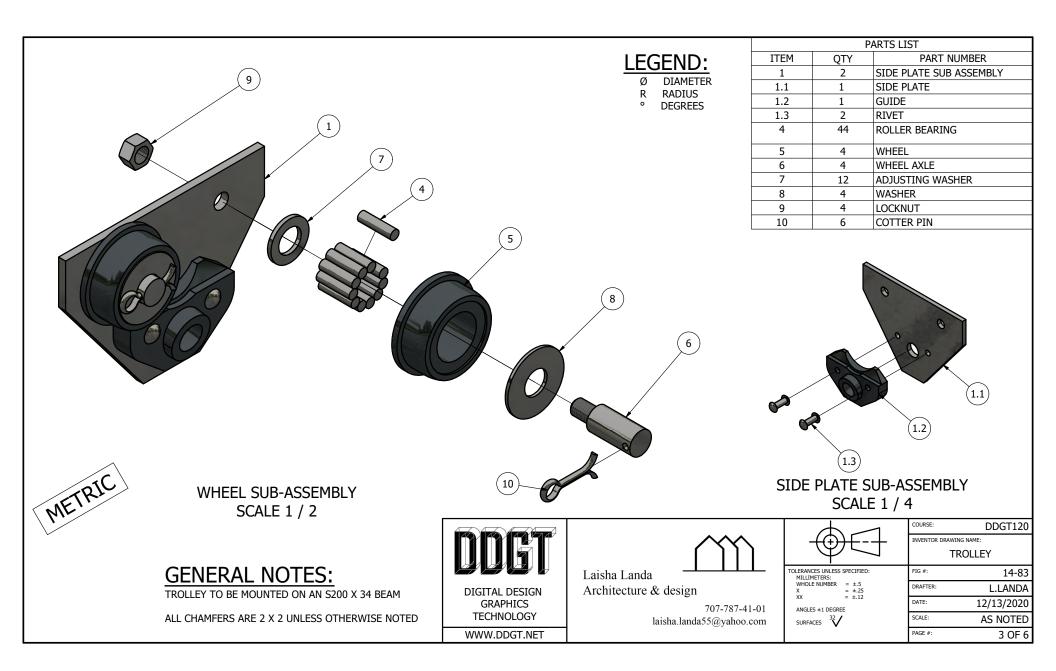

|   |                                                                                                                                                                                                                                                                                                                                                                                                                                                                                                                                                                                                                                                                                                                                                                                                                                                                                                                                                                                                 |      |     |                         | PARTS LIST                                                           |                                            |
|---|-------------------------------------------------------------------------------------------------------------------------------------------------------------------------------------------------------------------------------------------------------------------------------------------------------------------------------------------------------------------------------------------------------------------------------------------------------------------------------------------------------------------------------------------------------------------------------------------------------------------------------------------------------------------------------------------------------------------------------------------------------------------------------------------------------------------------------------------------------------------------------------------------------------------------------------------------------------------------------------------------|------|-----|-------------------------|----------------------------------------------------------------------|--------------------------------------------|
|   |                                                                                                                                                                                                                                                                                                                                                                                                                                                                                                                                                                                                                                                                                                                                                                                                                                                                                                                                                                                                 | ITEM | QTY | PART NUMBER             | MATERIAL                                                             | DESCRIPTION                                |
|   |                                                                                                                                                                                                                                                                                                                                                                                                                                                                                                                                                                                                                                                                                                                                                                                                                                                                                                                                                                                                 | 1    | 2   | SIDE PLATE SUB ASSEMBLY |                                                                      |                                            |
|   |                                                                                                                                                                                                                                                                                                                                                                                                                                                                                                                                                                                                                                                                                                                                                                                                                                                                                                                                                                                                 | 1.1  | 1   | SIDE PLATE              | MILD STEEL                                                           |                                            |
|   |                                                                                                                                                                                                                                                                                                                                                                                                                                                                                                                                                                                                                                                                                                                                                                                                                                                                                                                                                                                                 | 1.2  | 1   | GUIDE                   | CAST IRON                                                            |                                            |
|   |                                                                                                                                                                                                                                                                                                                                                                                                                                                                                                                                                                                                                                                                                                                                                                                                                                                                                                                                                                                                 | 1.3  | 2   | RIVET                   | STANDARD                                                             | BOTTON HEAD, Ø10 X 60 LONG                 |
|   | /                                                                                                                                                                                                                                                                                                                                                                                                                                                                                                                                                                                                                                                                                                                                                                                                                                                                                                                                                                                               | 2    | 1   | AXLE                    | COLD ROLLED STEEL                                                    | · · ·                                      |
|   |                                                                                                                                                                                                                                                                                                                                                                                                                                                                                                                                                                                                                                                                                                                                                                                                                                                                                                                                                                                                 | 3    | 1   | НООК                    | MILD STEEL                                                           | 10 THICK                                   |
|   |                                                                                                                                                                                                                                                                                                                                                                                                                                                                                                                                                                                                                                                                                                                                                                                                                                                                                                                                                                                                 | 4    | 44  | ROLLER BEARING          | COLD ROLLED STEEL                                                    | Ø10 X 38 LONG                              |
|   |                                                                                                                                                                                                                                                                                                                                                                                                                                                                                                                                                                                                                                                                                                                                                                                                                                                                                                                                                                                                 | 5    | 4   | WHEEL                   | CAST IRON                                                            |                                            |
|   | and the second | 6    | 4   | WHEEL AXLE              | COLD ROLLED STEEL                                                    |                                            |
| / |                                                                                                                                                                                                                                                                                                                                                                                                                                                                                                                                                                                                                                                                                                                                                                                                                                                                                                                                                                                                 | 7    | 12  | ADJUSTING WASHER        | STANDARD                                                             | Ø26ID X Ø44OD X 4 THICK                    |
|   |                                                                                                                                                                                                                                                                                                                                                                                                                                                                                                                                                                                                                                                                                                                                                                                                                                                                                                                                                                                                 | 8    | 4   | WASHER                  | STANDARD                                                             | Ø26ID X Ø65OD X 3 THICK                    |
|   |                                                                                                                                                                                                                                                                                                                                                                                                                                                                                                                                                                                                                                                                                                                                                                                                                                                                                                                                                                                                 | 9    | 4   | LOCKNUT                 | STANDARD                                                             | M16 x 2 (PREVAILING TORQUE<br>INSERT-TYPE) |
|   |                                                                                                                                                                                                                                                                                                                                                                                                                                                                                                                                                                                                                                                                                                                                                                                                                                                                                                                                                                                                 |      | 6   | COTTER PIN              | STANDARD                                                             | Ø6 X 40 LONG                               |
|   |                                                                                                                                                                                                                                                                                                                                                                                                                                                                                                                                                                                                                                                                                                                                                                                                                                                                                                                                                                                                 | J-1- |     |                         |                                                                      |                                            |
|   |                                                                                                                                                                                                                                                                                                                                                                                                                                                                                                                                                                                                                                                                                                                                                                                                                                                                                                                                                                                                 | J    |     |                         | <b>JOTES:</b><br>ted on an s200 x 34 beam<br>x 2 unless otherwise no | ° DEGREES                                  |