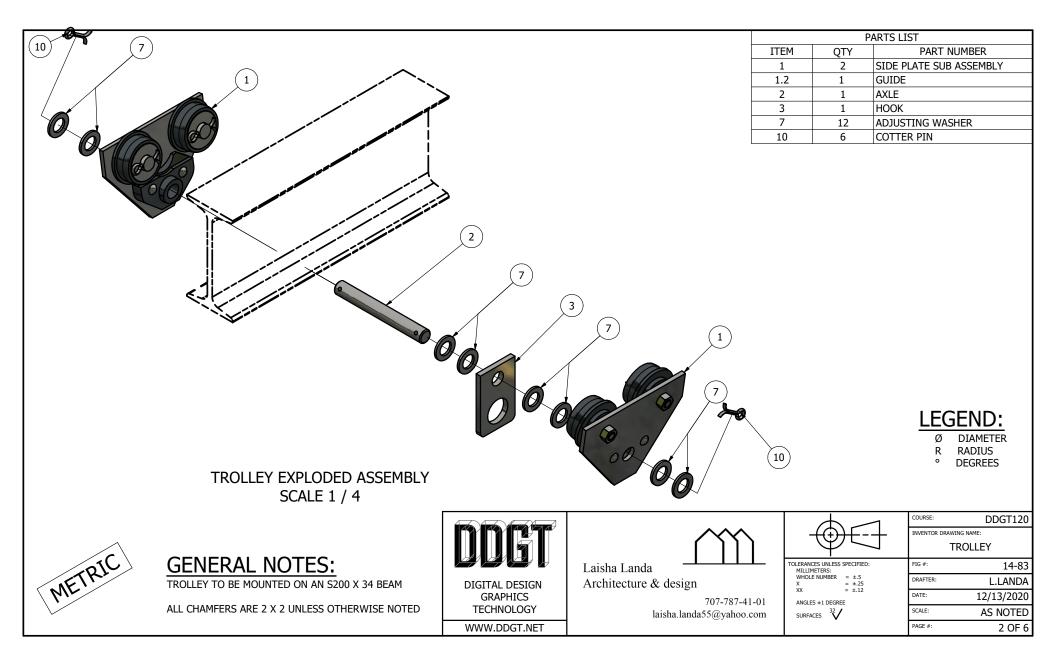

|   |                                                                                                                                                                                                                                                                                                                                                                                                                                                                                                                                                                                                                                                                                                                                                                                                                                                                                                                                                                                                 |      |     |                         | PARTS LIST                                                           |                                            |
|---|-------------------------------------------------------------------------------------------------------------------------------------------------------------------------------------------------------------------------------------------------------------------------------------------------------------------------------------------------------------------------------------------------------------------------------------------------------------------------------------------------------------------------------------------------------------------------------------------------------------------------------------------------------------------------------------------------------------------------------------------------------------------------------------------------------------------------------------------------------------------------------------------------------------------------------------------------------------------------------------------------|------|-----|-------------------------|----------------------------------------------------------------------|--------------------------------------------|
|   |                                                                                                                                                                                                                                                                                                                                                                                                                                                                                                                                                                                                                                                                                                                                                                                                                                                                                                                                                                                                 | ITEM | QTY | PART NUMBER             | MATERIAL                                                             | DESCRIPTION                                |
|   |                                                                                                                                                                                                                                                                                                                                                                                                                                                                                                                                                                                                                                                                                                                                                                                                                                                                                                                                                                                                 | 1    | 2   | SIDE PLATE SUB ASSEMBLY |                                                                      |                                            |
|   |                                                                                                                                                                                                                                                                                                                                                                                                                                                                                                                                                                                                                                                                                                                                                                                                                                                                                                                                                                                                 | 1.1  | 1   | SIDE PLATE              | MILD STEEL                                                           |                                            |
|   |                                                                                                                                                                                                                                                                                                                                                                                                                                                                                                                                                                                                                                                                                                                                                                                                                                                                                                                                                                                                 | 1.2  | 1   | GUIDE                   | CAST IRON                                                            |                                            |
|   |                                                                                                                                                                                                                                                                                                                                                                                                                                                                                                                                                                                                                                                                                                                                                                                                                                                                                                                                                                                                 | 1.3  | 2   | RIVET                   | STANDARD                                                             | BOTTON HEAD, Ø10 X 60 LONG                 |
|   | /                                                                                                                                                                                                                                                                                                                                                                                                                                                                                                                                                                                                                                                                                                                                                                                                                                                                                                                                                                                               | 2    | 1   | AXLE                    | COLD ROLLED STEEL                                                    | · · ·                                      |
|   |                                                                                                                                                                                                                                                                                                                                                                                                                                                                                                                                                                                                                                                                                                                                                                                                                                                                                                                                                                                                 | 3    | 1   | НООК                    | MILD STEEL                                                           | 10 THICK                                   |
|   |                                                                                                                                                                                                                                                                                                                                                                                                                                                                                                                                                                                                                                                                                                                                                                                                                                                                                                                                                                                                 | 4    | 44  | ROLLER BEARING          | COLD ROLLED STEEL                                                    | Ø10 X 38 LONG                              |
|   |                                                                                                                                                                                                                                                                                                                                                                                                                                                                                                                                                                                                                                                                                                                                                                                                                                                                                                                                                                                                 | 5    | 4   | WHEEL                   | CAST IRON                                                            |                                            |
|   | and the second | 6    | 4   | WHEEL AXLE              | COLD ROLLED STEEL                                                    |                                            |
| / |                                                                                                                                                                                                                                                                                                                                                                                                                                                                                                                                                                                                                                                                                                                                                                                                                                                                                                                                                                                                 | 7    | 12  | ADJUSTING WASHER        | STANDARD                                                             | Ø26ID X Ø44OD X 4 THICK                    |
|   |                                                                                                                                                                                                                                                                                                                                                                                                                                                                                                                                                                                                                                                                                                                                                                                                                                                                                                                                                                                                 | 8    | 4   | WASHER                  | STANDARD                                                             | Ø26ID X Ø65OD X 3 THICK                    |
|   |                                                                                                                                                                                                                                                                                                                                                                                                                                                                                                                                                                                                                                                                                                                                                                                                                                                                                                                                                                                                 | 9    | 4   | LOCKNUT                 | STANDARD                                                             | M16 x 2 (PREVAILING TORQUE<br>INSERT-TYPE) |
|   |                                                                                                                                                                                                                                                                                                                                                                                                                                                                                                                                                                                                                                                                                                                                                                                                                                                                                                                                                                                                 |      | 6   | COTTER PIN              | STANDARD                                                             | Ø6 X 40 LONG                               |
|   |                                                                                                                                                                                                                                                                                                                                                                                                                                                                                                                                                                                                                                                                                                                                                                                                                                                                                                                                                                                                 | J-1- |     |                         |                                                                      |                                            |
|   |                                                                                                                                                                                                                                                                                                                                                                                                                                                                                                                                                                                                                                                                                                                                                                                                                                                                                                                                                                                                 | J    |     |                         | <b>JOTES:</b><br>ted on an s200 x 34 beam<br>x 2 unless otherwise no | ° DEGREES                                  |